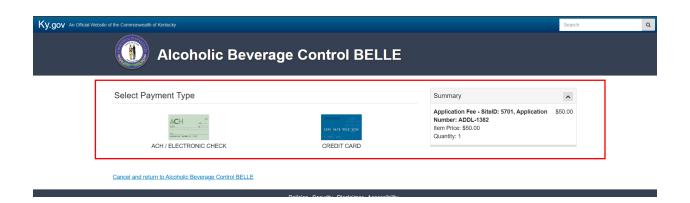

7. Next you will sign the affidavit by entering your name then clicking "Next". Once you select "Next" you will then proceed to "Pay Now".

8. Once you select "Next" you will then proceed to "Pay Now".

9. You then will be redirected to the Kentucky Interactive payment page where you will select your method of payment.

10. Enter all the mandatory fields as applicable when you choose "Credit Card" as the mode of payment.

11. Once you make a payment, you will be redirected back to the BELLE application where you will see the below popup. When you click on "Ok" you will be redirected to "My Applications" page where you can see your submitted application under the Company.