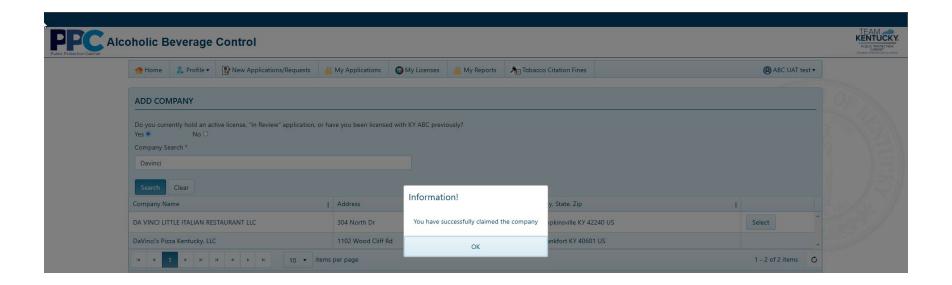

3. A list of results will be returned, select the parent company you are wishing to add.

4. Next you will be prompted to provide your CBI number or FEIN number and select "Confirm". If the information entered is correct you will receive a notification message that your parent company has been added. (The Commonwealth Business Identifier (CBI) is the most accurate method of claiming the parent company.)