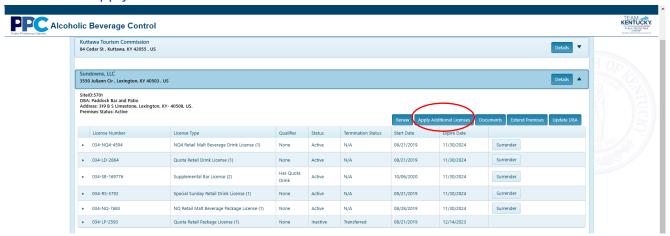

# **Apply for Additional License**

1. Select "My Licenses" from the top menu bar.

2. To the right of the company select "Details".

3. Next select "Apply Additional Licenses".

4. At the next screen you will need to enter and validate needed application details.

Once this is done select "Next".

5. The next screen you will be asked to provide some additional information. When completed select "Next".

6. At the select licenses screen select the additional licenses for which you qualify and select "Next". (Note: Some licenses allow you to select a quantity. i.e. Supplemental Bar License)