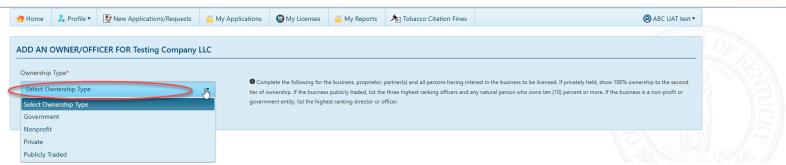

Complete the following for the business, proprietor, partner(s) and all persons having interest in the business to be licensed. If privately held, show 100% ownership to the second tier of ownership. If the business publicly traded, list the three highest ranking officers and any natural person who owns ten (10) percent or more. If the business is a non-profit or government entity, list the highest ranking director or officer.

The Section D questions are present in the "Add Owner Form" if user-inputted information is needed, but are changed in how they are presented. The type of company is now selectable from a drop-down menu with the options substantively as "Government"; "Nonprofit"; "Publicly Traded"; or "Private." Subquestions a.-c. of Question 3 are removed as the information is now automatically populated from Kentucky Business One Stop (KYBOS).