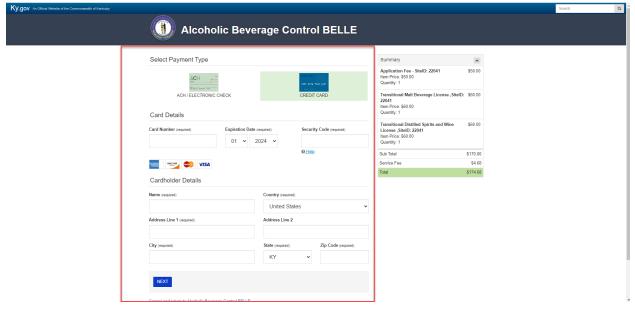

8. Next you will sign the affidavit by entering your name then clicking "Next".

9. Once you select "Next" you will then proceed to "Pay Fee".

10. You then will be redirected to the Kentucky Interactive payment page where you will select your method of payment.

11. At the next screen you will provide the information for whichever payment method you selected previously and continue by selecting "Next". (This example is for credit card.)

12. At the confirmation page select "Pay Now"