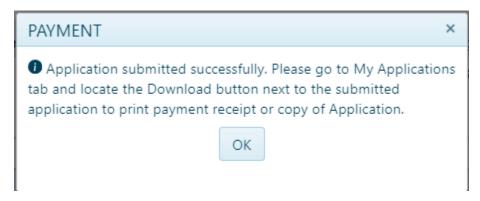

13. Upon successful payment you will be redirected back to the ABC portal where you will see a newly created application and an application successfully submitted message.