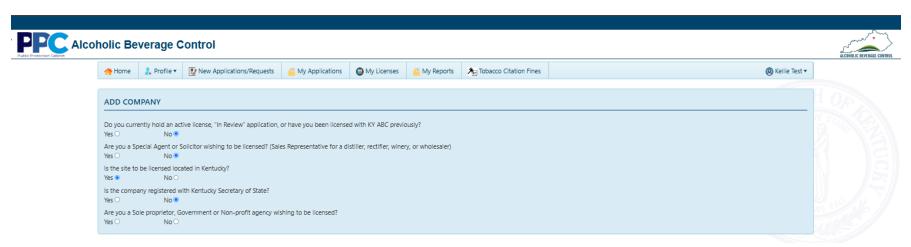

# **Profile – Company Details – Add Company**

1. Under the profile tab click COMPANY DETAILS to add your parent company. If you already claimed one company and trying to add another one, click on the "Add Company" button to add a new company.

2. If you selected "Yes" you will be prompted to search for the parent Company. If you currently hold an active license other than agent solicitor with the Kentucky Department of Alcoholic Beverage Control, select "Yes" if not select "No".