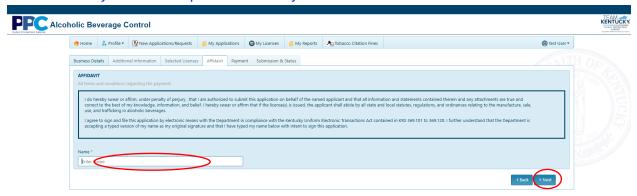

7. Next you will sign the affidavit by entering your name then clicking "Next". Once you select "Next" you will then proceed to "Pay Now".

8. Once you select "Next" you will then proceed to "Pay Now".

9. You then will be redirected to the Kentucky Interactive payment page where you will select your method of payment.