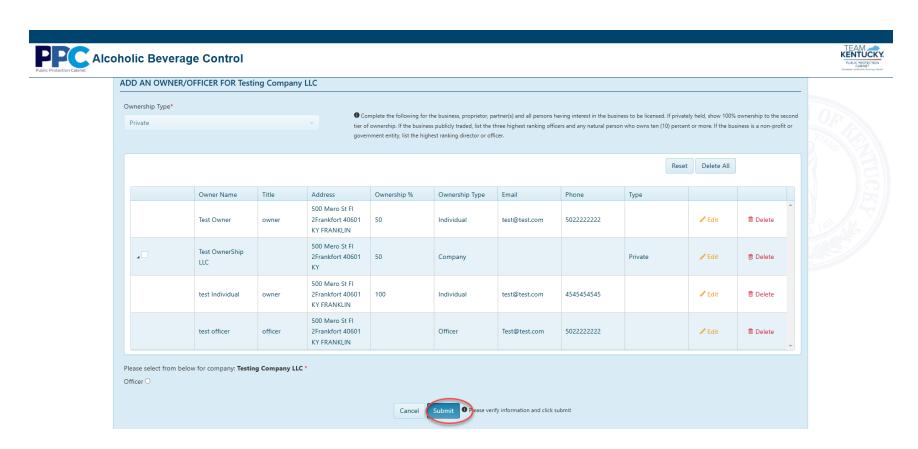

6. Once all the required owner/officer information is complete you will see a "Submit" button. Click "Submit" to see the "Success!" message.

7. Once you select submit a notification will appear stating that after initial submission if you wish to change there will be an additional charge.

8. After successful submission of Owners / Officers you will see the submitted owners under the company in the "Company Details" page.