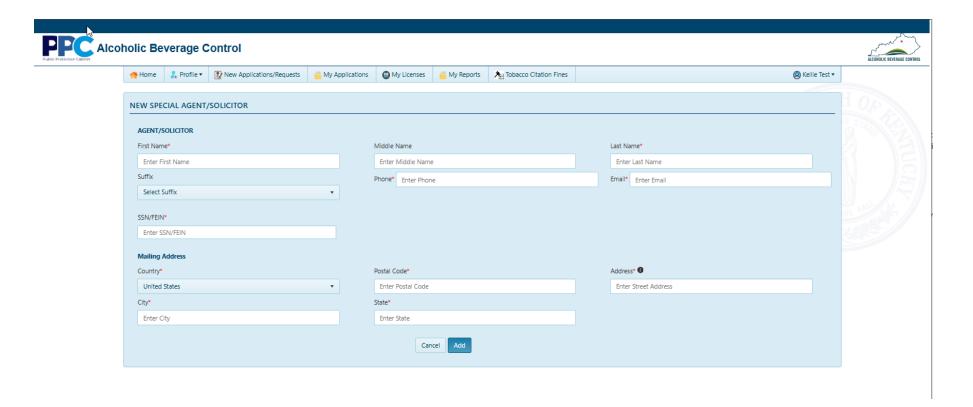

Included within the "Add Company Forms" are the "Add Owner Form" and "Add Site Form." Together the "Add Company Forms" forms also include portions entitled "New Special Agent/Solicitor," New Out of State Supplier/Out Of State Manufacturer" and "New Transporter" which add background information for licenses that do not require licensed premises, including the agent solicitor license, the out of state supplier license, and the transporter license, and flag the user's profile to be able to apply for such licenses. Once that information is entered, users must still complete the "New License Application" and select the appropriate company and site added to apply for any relevant licenses.

6. If user selects "Yes" to the second question "New Special Agent / Solicitor" form will be displayed

7. If the user answers "No", next question will be displayed.

8. If the user answers "Yes", next question will be displayed.