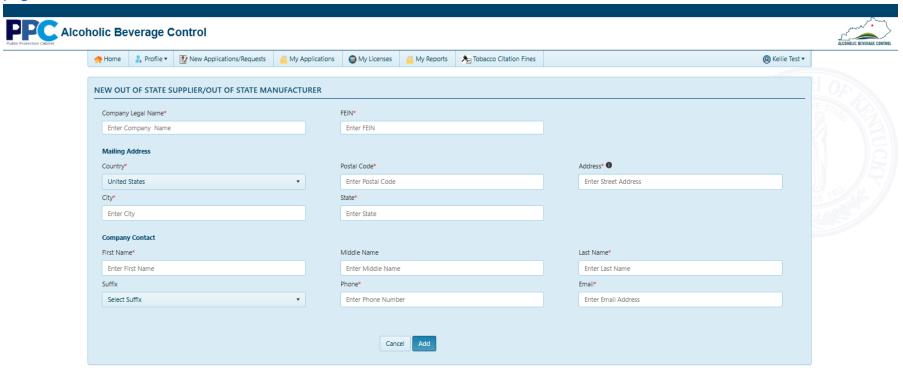

12. If user selects "Supplier or Manufacturer" the system will display the below "New Out of State Supplier / Out of State Manufacturer" page.

13. If the user answers "Yes" to the  $4^{th}$  question, the system will ask for CBI number.