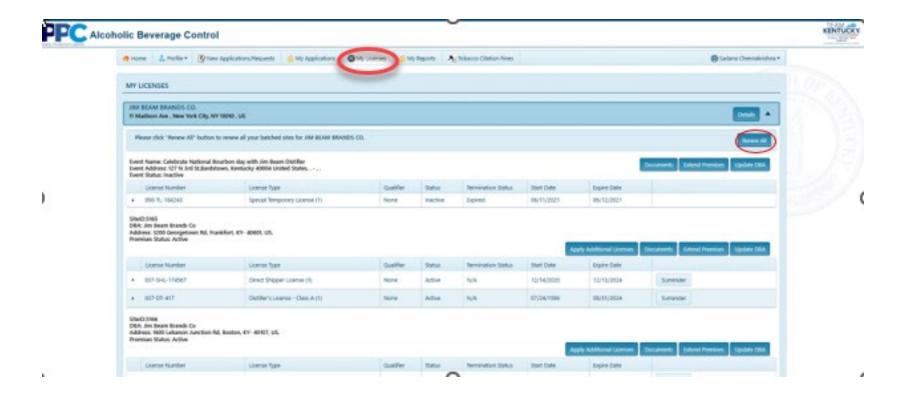

#### Renewal - Batched Sites

1. Any Company that has 3 or more sites are batched, meaning all licenses renew the end of August. To renew batched sites with licenses, the process is very similar to that of Non-Batched Sites. First select "My Licenses". To the right of the company select "Details". Once you expand the company, select the "Renew All" button.