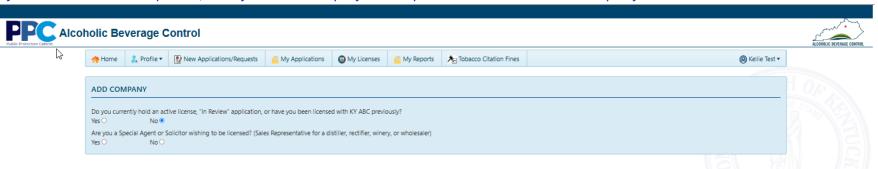

5. If you selected "No" to the first question, you will be prompted with different options to add the parent, Company. If you selected "yes" from the below options, the system will display the respective form to add the company.

6. If user selects "Yes" to the second question "New Special Agent / Solicitor" form will be displayed

7. If the user answers "No", next question will be displayed.

8. If the user answers "Yes", next question will be displayed.