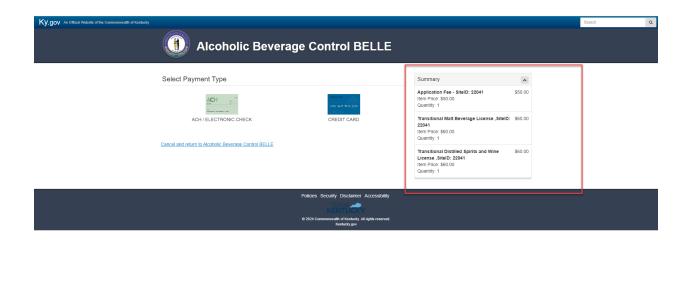

8. Next you will sign the affidavit by entering your name then clicking "Next".

9. Once you select "Next" you will then proceed to "Pay Fee".

10. You then will be redirected to the Kentucky Interactive payment page where you will select your method of payment.

11. At the next screen you will provide the information for whichever payment method you selected previously and continue by selecting "Next". (This example is for credit card.)

12. At the confirmation page select "Pay Now"