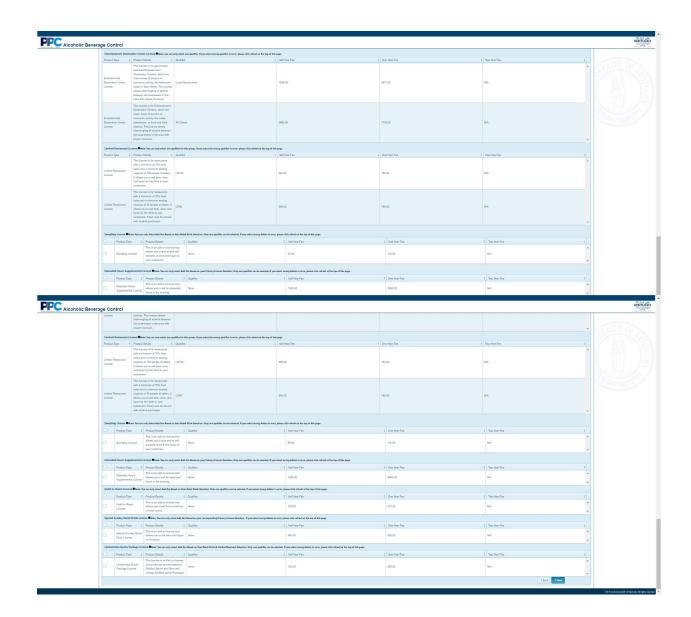

• Question 10 has been retained in its original language, but the subquestion has been removed for new applicants.

License Types in Section E of the "Basic License Application" have been retained, and additional annual licenses not present in the "Basic License Application" have been added, to the "New License Application" in the appended License Types List, which contains all of the license types available in the "New License Application" and the description of each license as it appears in the "New License Application." These licenses are dynamically offered as options in the "New License Application" based upon the applicant's answers to questions in the "New License Application."

- The checkbox descriptions, options, and instructions under some of the license types in Section E of the "Basic License Application" have not been retained. However, any documents required to be provided or attached by these instructions are still required.
- The additional annual licenses in the License Types List not previously selectable in the "Basic License Application" include the transporter license, out-of-state distilled spirits and wine supplier license, limited out-of-state distilled spirits and wine supplier license, out-of-state malt beverage supplier license, limited out-of-state malt beverage supplier license, in-state distilled spirits supplier license, limited in-state distilled spirits supplier license, limited non-quota package license, and off-premises retail sales outlet license. These licenses were either offered in other forms no longer to be offered forms or have been added via statute or regulation since the last time these forms were updated in 2017.

## "License Types List" 2024, 2 pages

This document contains the names and descriptions of licenses offered through the applications on the department's online licensing management portal. These licenses populate lists on relevant applications based upon the user's input.