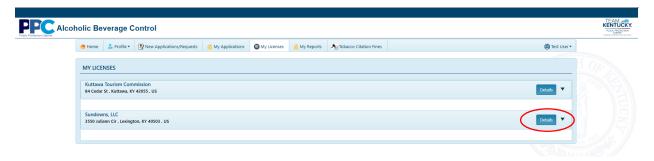

# **Apply for Additional License**

1. Select "My Licenses" from the top menu bar.

2. To the right of the company select "Details".

3. Next select "Apply Additional Licenses".

4. At the next screen you will need to enter and validate needed application details.