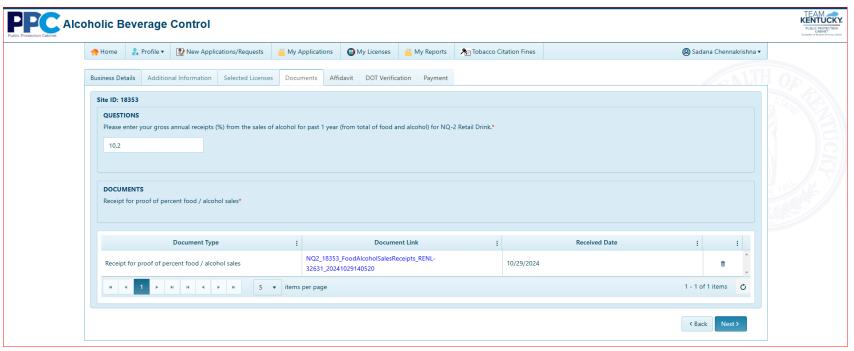

4. The next screen will show which license(s) which are available for renewal. To proceed click "Next".

5. If supporting documents are needed you will be prompted to upload them under the "Documents" tab. Once done select "Next".

6. Next you will be asked to sign the renewal affidavit by typing your name and selecting "Next".

7. You will now be prompted for payment by selecting "Pay Now".

8. You then will be redirected to the Kentucky Interactive payment page where you will select your method of payment.