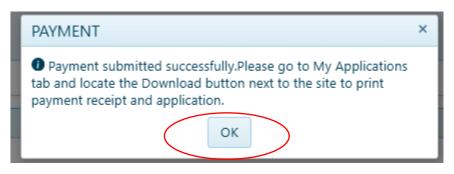

13. Upon successful payment you will be redirected back to the ABC portal where you will see a newly created application and an application successfully submitted message.