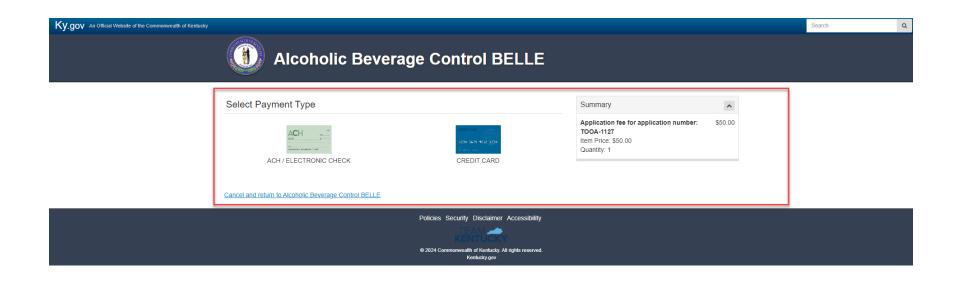

8. Next you will sign the affidavit by entering your name then clicking "Next".

9. Once you select "Next" you will then proceed to "Pay Fee".

10. You then will be redirected to the Kentucky Interactive payment page where you will select your method of payment.