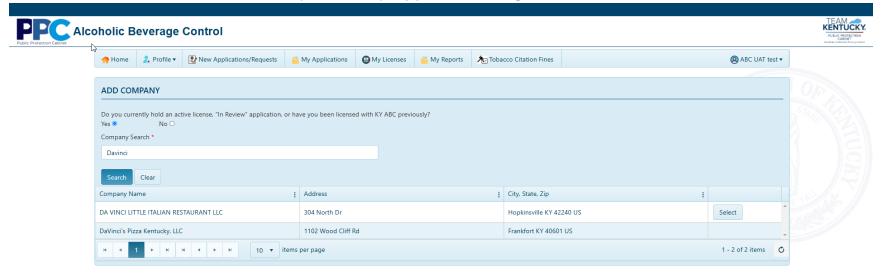

3. A list of results will be returned, select the parent company you are wishing to add.

4. Next you will be prompted to provide your CBI number or FEIN number and select "Confirm". If the information entered is correct you will receive a notification message that your parent company has been added. (The Commonwealth Business Identifier (CBI) is the most accurate method of claiming the parent company.)