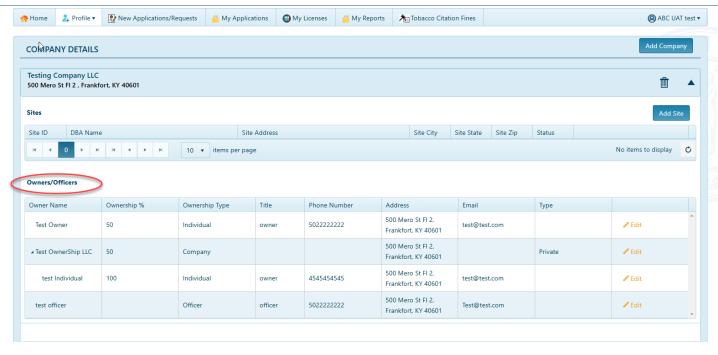

8. After successful submission of Owners / Officers you will see the submitted owners under the company in the "Company Details" page.