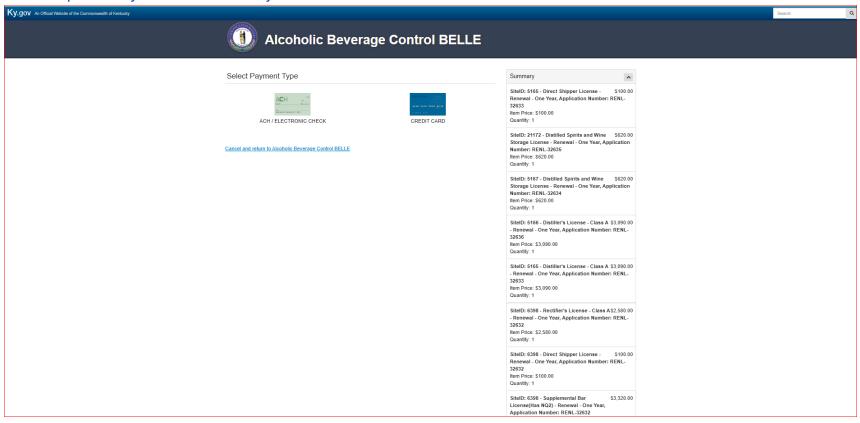

7. The payment tab will show a summary of charges by each site. Click "Pay Now" to be redirected to Kentucky Interactive for processing payment.

8. Next you will select your method of payment. At the next screen you will provide the information for whichever payment method you selected previously and then click "Pay now"