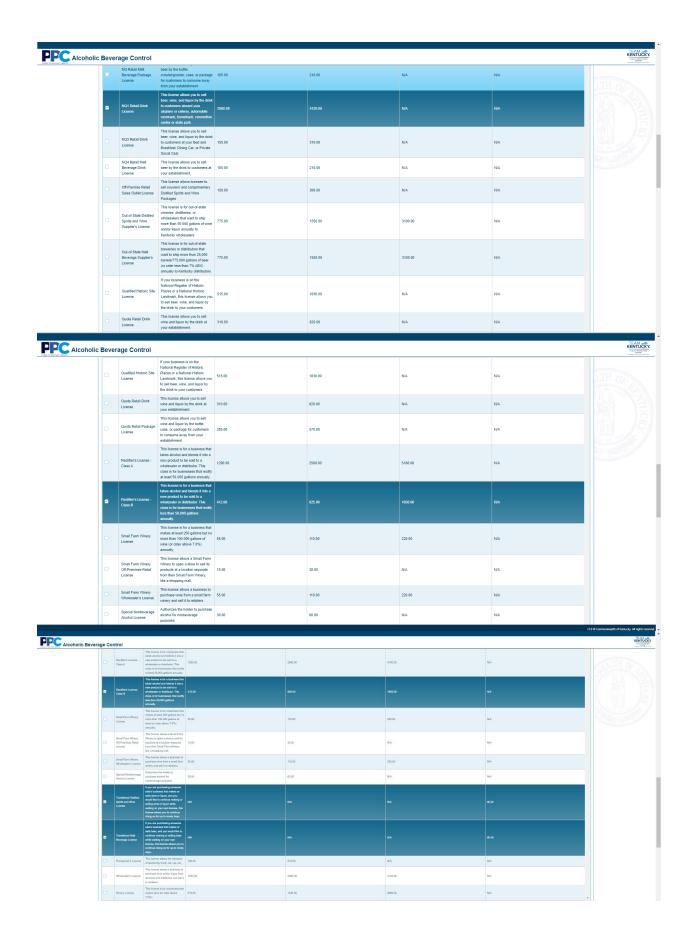

• Question 10 has been retained in its original language, but the subquestion has been removed for new applicants.

License Types in Section E of the "Basic License Application" have been retained, and additional annual licenses not present in the "Basic License Application" have been added, to the "New License Application" in the appended License Types List, which contains all of the license types available in the "New License Application" and the description of each license as it appears in the "New License Application." These licenses are dynamically offered as options in the "New License Application" based upon the applicant's answers to questions in the "New License Application."

- The checkbox descriptions, options, and instructions under some of the license types in Section E of the "Basic License Application" have not been retained. However, any documents required to be provided or attached by these instructions are still required.
- The additional annual licenses in the License Types List not previously selectable in the "Basic License Application" include the transporter license, out-of-state distilled spirits and wine supplier license, limited out-of-state distilled spirits and wine supplier license, out-of-state malt beverage supplier license, limited out-of-state malt beverage supplier license, in-state distilled spirits supplier license, limited in-state distilled spirits supplier license, limited non-quota package license, and off-premises retail sales outlet license. These licenses were either offered in other forms no longer to be offered forms or have been added via statute or regulation since the last time these forms were updated in 2017.

## "License Types List" 2024, 2 pages

This document contains the names and descriptions of licenses offered through the applications on the department's online licensing management portal. These licenses populate lists on relevant applications based upon the user's input.