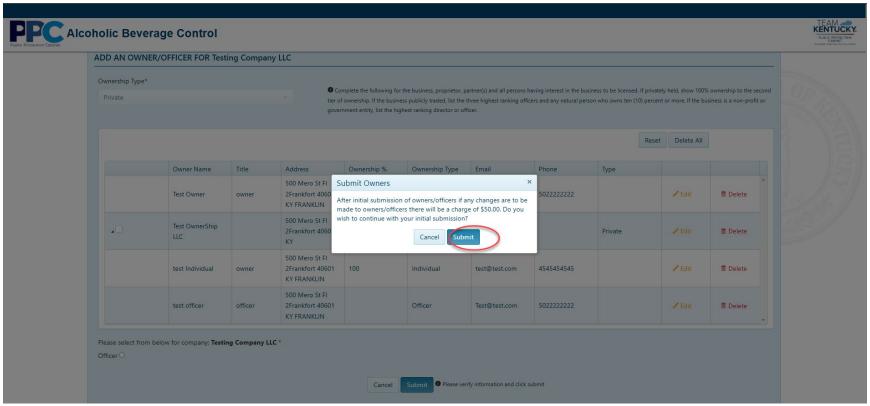

6. Once all the required owner/officer information is complete you will see a "Submit" button. Click "Submit" to see the "Success!" message.

7. Once you select submit a notification will appear stating that after initial submission if you wish to change there will be an additional charge.

8. After successful submission of Owners / Officers you will see the submitted owners under the company in the "Company Details" page.