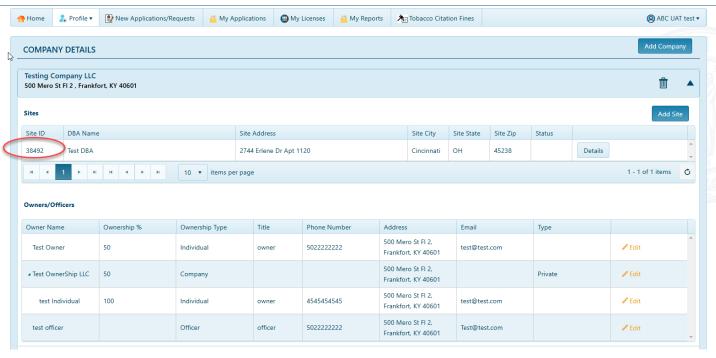

8. After successful submission of Owners / Officers you will see the submitted owners under the company in the "Company Details" page.

# **Profile – Company Details-Add Site**

To add a site, you must be in the "Company Details" page and the parent company must have already been added.

1. Once on the Company Details page select the down arrow next to the company name to show more details. (If you already have sites they will show here as well.) To add a site, select the "Add Site" button.

2. Next you will be asked to provide details for your new site. Note: You cannot have two sites at the same physical address. If you have suite addresses, they can be used.

3. Once your site is successfully added you will see it added under the parent company. Please make note of your site id as you will need it when applying.