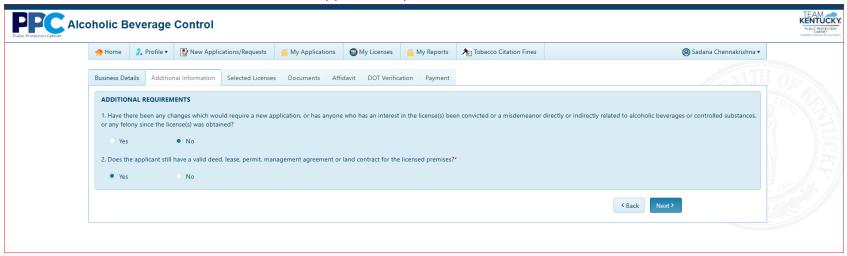

2. Once you click the renew button you will be able to edit owners/officers. If you have no changes, select "Next".

3. You will now need to answer some additional application questions and select "Next".