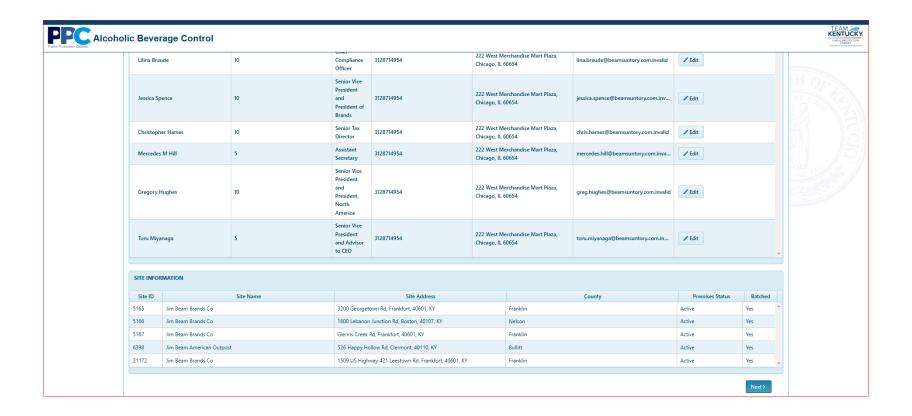

#### Renewal - Batched Sites

1. Any Company that has 3 or more sites are batched, meaning all licenses renew the end of August. To renew batched sites with licenses, the process is very similar to that of Non-Batched Sites. First select "My Licenses". To the right of the company select "Details". Once you expand the company, select the "Renew All" button.

2. Next you will be able to edit owners/officers. If you have no changes, select "Next".

3. Next you will need to provide additional information for each site in the batch, then click "Next".

4. The licenses for each site that can be renewed will show under the Selected Licenses tab. You can remove licenses by selecting the trach can icon. Once reviewed click "Next" to proceed.