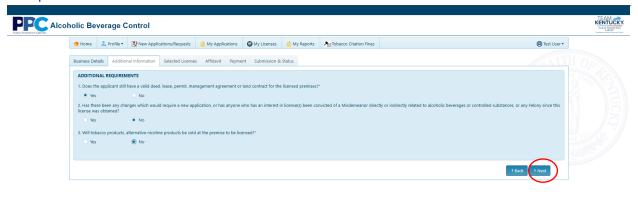

Once this is done select "Next".

5. The next screen you will be asked to provide some additional information. When completed select "Next".

6. At the select licenses screen select the additional licenses for which you qualify and select "Next". (Note: Some licenses allow you to select a quantity. i.e. Supplemental Bar License)

7. Next you will sign the affidavit by entering your name then clicking "Next". Once you select "Next" you will then proceed to "Pay Now".

8. Once you select "Next" you will then proceed to "Pay Now".

9. You then will be redirected to the Kentucky Interactive payment page where you will select your method of payment.