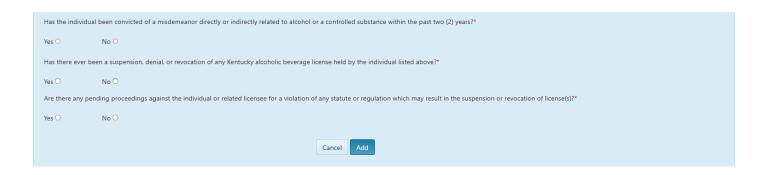

"Has the individual been convicted of any felony been release from felony custody or felony incarceration, been on felony parole, or had a termination of felony probation within the past five (5) years? Has the individual been convicted of a misdemeanor directly or indirectly related to alcohol or a controlled substance within the past two (2) years?"

Question 3 in Section C has been reworded as well, to the following: "Are there any pending proceedings against the individual or related licensee for a violation of any statute or regulation which may result in the suspension or revocation of license(s)?"

Questions 4 and 5 regarding whether the *licensee* is in debt to a Kentucky Wholesaler or the Kentucky Department of Revenue have been removed, and replaced with the following

question about the individual transferee: "Has there ever been a suspension, denial, or revocation of any Kentucky alcoholic beverage license held by the individual listed above?"