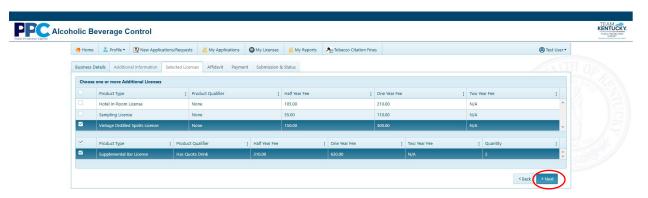

# **Apply for Additional License**

1. Select "My Licenses" from the top menu bar.

2. To the right of the company select "Details".

3. Next select "Apply Additional Licenses".

4. At the next screen you will need to enter and validate needed application details.

Once this is done select "Next".

5. The next screen you will be asked to provide some additional information. When completed select "Next".

6. At the select licenses screen select the additional licenses for which you qualify and select "Next". (Note: Some licenses allow you to select a quantity. i.e. Supplemental Bar License)