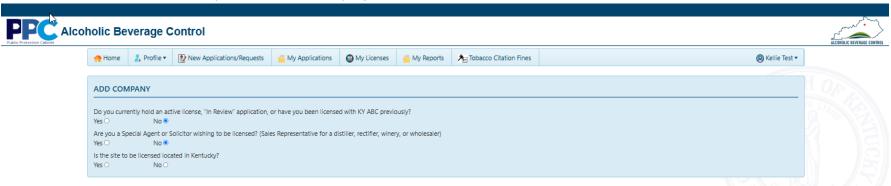

# **Profile – Company Details – Add Company**

1. Under the profile tab click COMPANY DETAILS to add your parent company. If you already claimed one company and trying to add another one, click on the "Add Company" button to add a new company.

2. If you selected "Yes" you will be prompted to search for the parent Company. If you currently hold an active license other than agent solicitor with the Kentucky Department of Alcoholic Beverage Control, select "Yes" if not select "No".