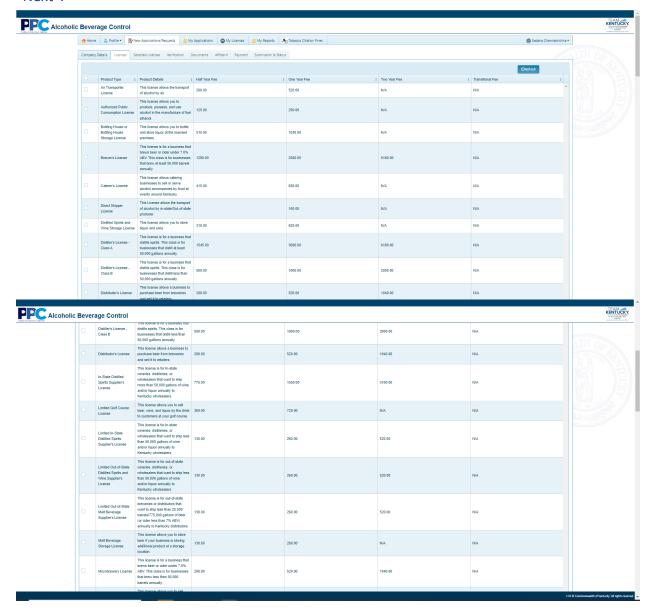

• Question 10 has been retained in its original language, but the subquestion has been removed for new applicants.

License Types in Section E of the "Basic License Application" have been retained, and additional annual licenses not present in the "Basic License Application" have been added, to the "New License Application" in the appended License Types List, which contains all of the license types available in the "New License Application" and the description of each license as it appears in the "New License Application." These licenses are dynamically offered as options in the "New License Application" based upon the applicant's answers to questions in the "New License Application."

- The checkbox descriptions, options, and instructions under some of the license types in Section E of the "Basic License Application" have not been retained. However, any documents required to be provided or attached by these instructions are still required.
- The additional annual licenses in the License Types List not previously selectable in the "Basic License Application" include the transporter license, out-of-state distilled spirits and wine supplier license, limited out-of-state distilled spirits and wine supplier license, out-of-state malt beverage supplier license, limited out-of-state malt beverage supplier license, in-state distilled spirits supplier license, limited in-state distilled spirits supplier license, limited non-quota package license, and off-premises retail sales outlet license. These licenses were either offered in other forms no longer to be offered forms or have been added via statute or regulation since the last time these forms were updated in 2017.

## "License Types List" 2024, 2 pages

This document contains the names and descriptions of licenses offered through the applications on the department's online licensing management portal. These licenses populate lists on relevant applications based upon the user's input.