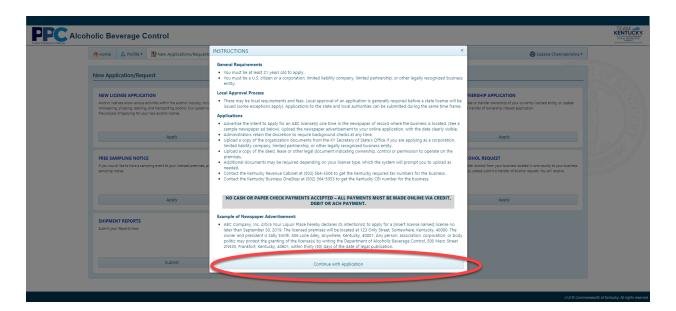

# **New License Application**

1. Select "New Applications/Requests" from the top menu bar. And, then select "Apply" in the NEW LICENSE APPLICATION tile.

2. An instructions page will be displayed, providing details on how to apply.