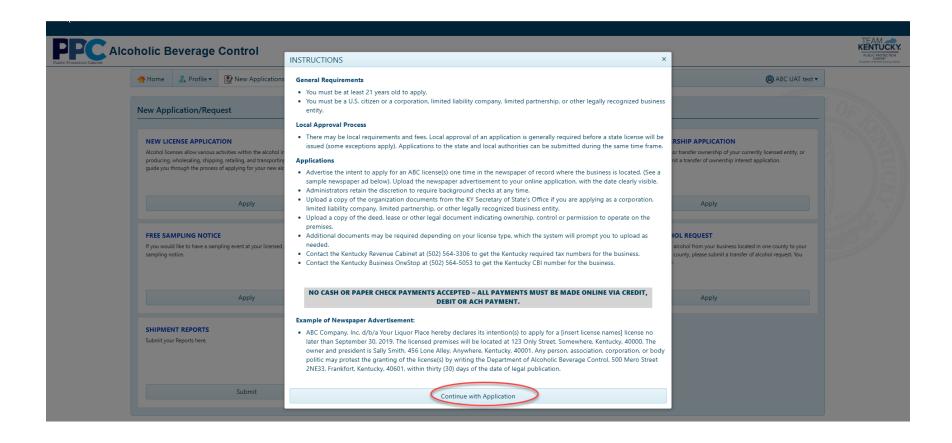

# **New License Application**

1. Select "New Applications/Requests" from the top menu bar. And, then select "Apply" in the NEW LICENSE APPLICATION tile.

2. An instructions page will be displayed, providing details on how to apply.