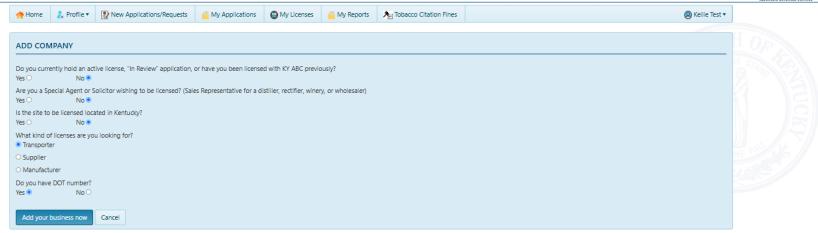

# **Profile – Company Details – Add Company**

1. Under the profile tab click COMPANY DETAILS to add your parent company. If you already claimed one company and trying to add another one, click on the "Add Company" button to add a new company.

2. If you selected "Yes" you will be prompted to search for the parent Company. If you currently hold an active license other than agent solicitor with the Kentucky Department of Alcoholic Beverage Control, select "Yes" if not select "No".

5. If you selected "No" to the first question, you will be prompted with different options to add the parent, Company. If you selected "yes" from the below options, the system will display the respective form to add the company.

6. If user selects "Yes" to the second question "New Special Agent / Solicitor" form will be displayed

7. If the user answers "No", next question will be displayed.

8. If the user answers "Yes", next question will be displayed.

9. If the user answers "No", next option to enter a company as Transporter, Supplier and Manufacturer will be displayed.

10. If "Transporter" is selected the system will ask if user has DOT number.

11. If the user selects "Transporter" and has "DOT number" then the system will go to "New Transporter" page.