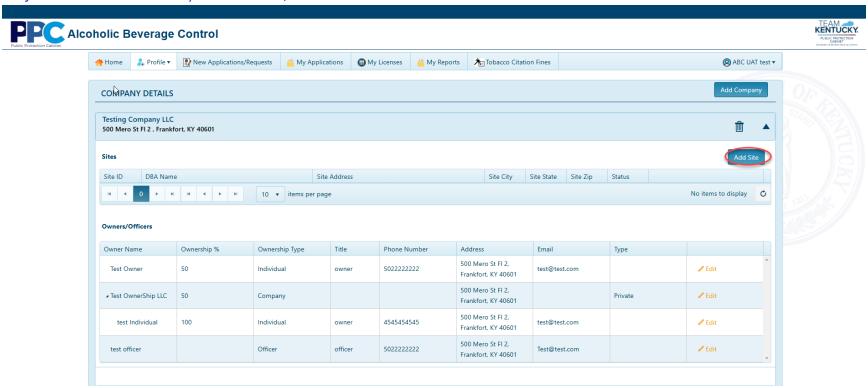

# **Profile – Company Details-Add Site**

To add a site, you must be in the "Company Details" page and the parent company must have already been added.

1. Once on the Company Details page select the down arrow next to the company name to show more details. (If you already have sites they will show here as well.) To add a site, select the "Add Site" button.

2. Next you will be asked to provide details for your new site. Note: You cannot have two sites at the same physical address. If you have suite addresses, they can be used.

3. Once your site is successfully added you will see it added under the parent company. Please make note of your site id as you will need it when applying.