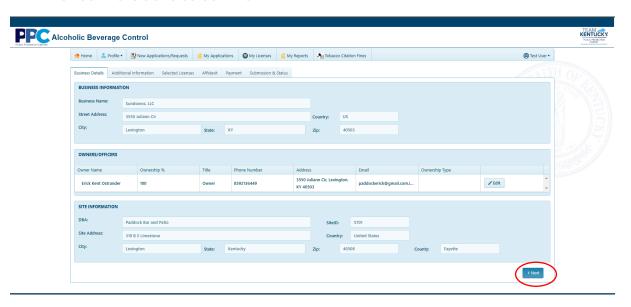

# **Apply for Additional License**

1. Select "My Licenses" from the top menu bar.

2. To the right of the company select "Details".

3. Next select "Apply Additional Licenses".

4. At the next screen you will need to enter and validate needed application details.

Once this is done select "Next".

5. The next screen you will be asked to provide some additional information. When completed select "Next".

6. At the select licenses screen select the additional licenses for which you qualify and select "Next". (Note: Some licenses allow you to select a quantity. i.e. Supplemental Bar License)