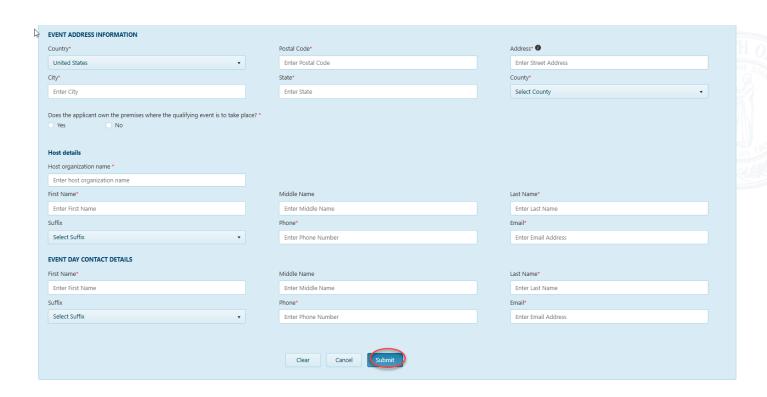

4. Next enter your event details and other necessary application information then click "Submit".

| Country*                                                                                             | Postal Code"       | Address* ①           |
|------------------------------------------------------------------------------------------------------|--------------------|----------------------|
| United States •                                                                                      | Enter Postal Code  | Enter Street Address |
| City*                                                                                                | State*             | County*              |
| Enter City                                                                                           | Enter State        | Select County        |
| Does the applicant own the premises where the qualifying event is to take pla  Yes  No  Host details | ice? *             |                      |
| Host organization name *                                                                             |                    |                      |
| Enter host organization name                                                                         |                    |                      |
| First Name*                                                                                          | Middle Name        | Last Name*           |
| Enter First Name                                                                                     | Enter Middle Name  | Enter Last Name      |
| Suffix                                                                                               | Phone*             | Email*               |
| Select Suffix ▼                                                                                      | Enter Phone Number | Enter Email Address  |
|                                                                                                      |                    |                      |
| EVENT DAY CONTACT DETAILS                                                                            | 4.61.00            | Last Name*           |
|                                                                                                      | Middle Name        |                      |
| EVENT DAY CONTACT DETAILS First Name*  Enter First Name                                              | Enter Middle Name  | Enter Last Name      |
| First Name*                                                                                          |                    |                      |