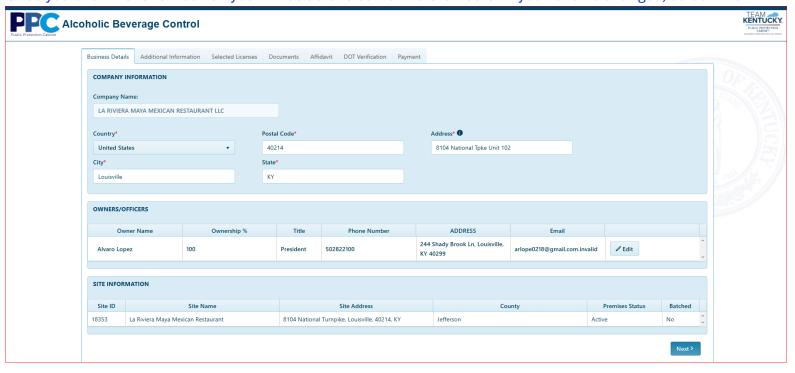

2. Once you click the renew button you will be able to edit owners/officers. If you have no changes, select "Next".

3. You will now need to answer some additional application questions and select "Next".