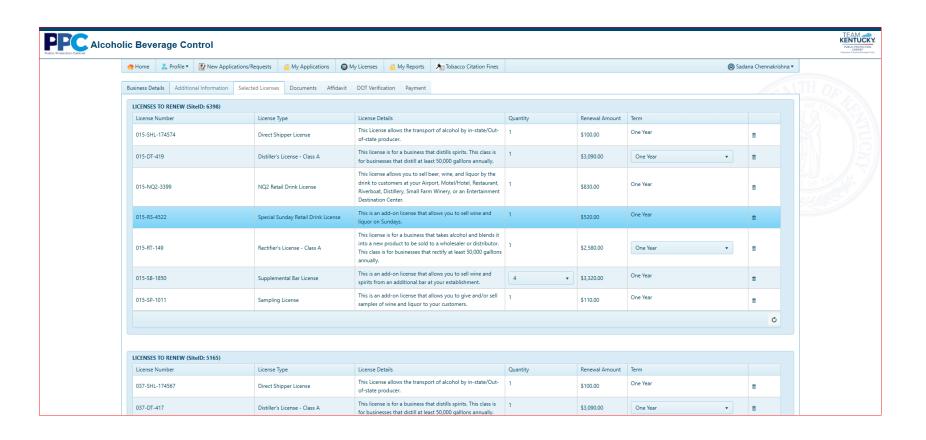

2. Next you will be able to edit owners/officers. If you have no changes, select "Next".

3. Next you will need to provide additional information for each site in the batch, then click "Next".

4. The licenses for each site that can be renewed will show under the Selected Licenses tab. You can remove licenses by selecting the trach can icon. Once reviewed click "Next" to proceed.

7. The payment tab will show a summary of charges by each site. Click "Pay Now" to be redirected to Kentucky Interactive for processing payment.

8. Next you will select your method of payment. At the next screen you will provide the information for whichever payment method you selected previously and then click "Pay now"