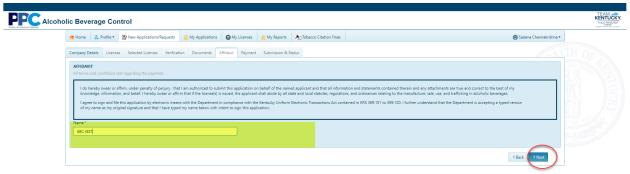

8. Next you will sign the affidavit by entering your name then clicking "Next".

9. Once you select "Next" you will then proceed to "Pay Fee".

10. You then will be redirected to the Kentucky Interactive payment page where you will select your method of payment.