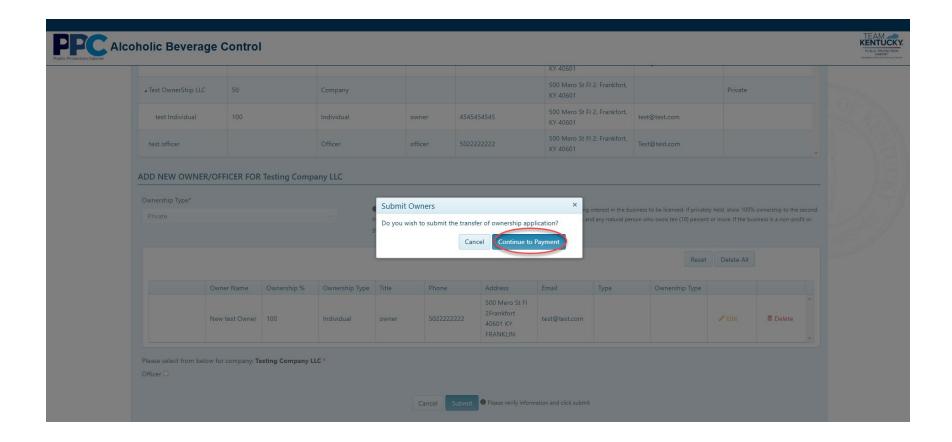

4. Add officers until 100% ownership. A "Submit" button will be visible after 100% ownership is satisfied. If there are officers for the company you can add officers and click "Submit"

5. Depending upon the "Ownership Type" the system will redirect to payment page.

6. You then will be redirected to the Kentucky Interactive payment page where you will select your method of payment.

7. At the next screen you will provide the information for whichever payment method you selected previously and continue by selecting "Next". (This example is for credit card.)