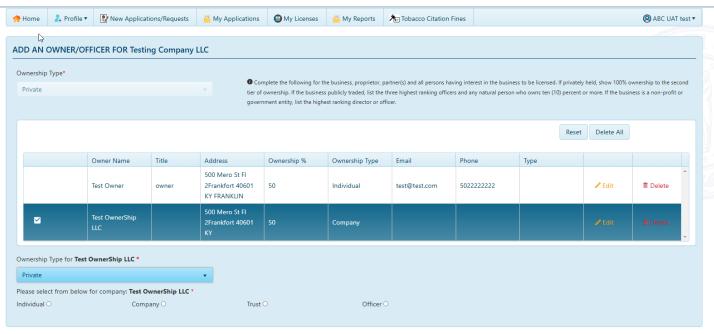

6. Once all the required owner/officer information is complete you will see a "Submit" button. Click "Submit" to see the "Success!" message.

7. Once you select submit a notification will appear stating that after initial submission if you wish to change there will be an additional charge.

8. After successful submission of Owners / Officers you will see the submitted owners under the company in the "Company Details" page.