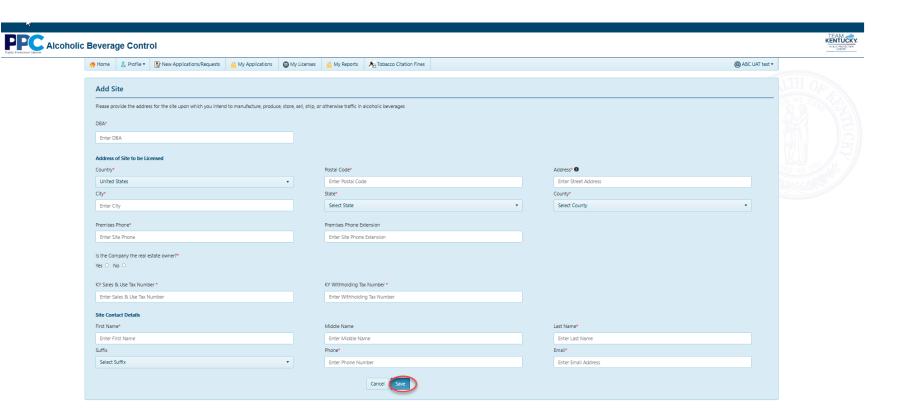

2. Next you will be asked to provide details for your new site. Note: You cannot have two sites at the same physical address. If you have suite addresses, they can be used.

3. Once your site is successfully added you will see it added under the parent company. Please make note of your site id as you will need it when applying.