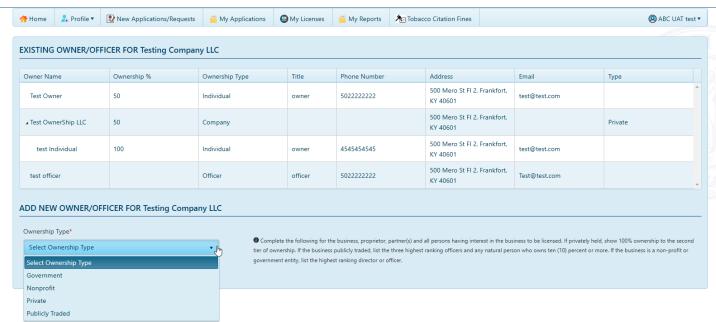

3. Select "Ownership Type". Fill in all the required fields and click "Add"

| ADD NEW OWNER/OFFICER FOR Test Comp                                            | pany |                                                                                                                                                                                                                                                                                                                                                                                                                                                   |  |                     |  |  |
|--------------------------------------------------------------------------------|------|---------------------------------------------------------------------------------------------------------------------------------------------------------------------------------------------------------------------------------------------------------------------------------------------------------------------------------------------------------------------------------------------------------------------------------------------------|--|---------------------|--|--|
| Ownership Type*  Private                                                       | •    | • Complete the following for the business, proprietor, partner(s) and all persons having interest in the business to be licensed. If privately held, show 100% ownership to the second tier of ownership. If the business publicly traded, list the three highest ranking officers and any natural person who owns ten (10) perceive or more. If the business is a non-profit or government entity, list the highest ranking director or officer. |  |                     |  |  |
| Please select from below for company: <b>Test Company</b> Individual   Company | *    | Trust ○ Officer ○                                                                                                                                                                                                                                                                                                                                                                                                                                 |  |                     |  |  |
| First Name*                                                                    |      | Middle Name                                                                                                                                                                                                                                                                                                                                                                                                                                       |  | Last Name*          |  |  |
| Enter First Name                                                               |      | Enter Middle Name                                                                                                                                                                                                                                                                                                                                                                                                                                 |  | Enter Last Name     |  |  |
| Suffix                                                                         |      | Phone*                                                                                                                                                                                                                                                                                                                                                                                                                                            |  | Email*              |  |  |
| Select Suffix ▼                                                                |      | Enter Phone Number                                                                                                                                                                                                                                                                                                                                                                                                                                |  | Enter Email Address |  |  |
| Title*                                                                         |      | US Citizen*                                                                                                                                                                                                                                                                                                                                                                                                                                       |  | SSN                 |  |  |
| Enter Title                                                                    |      | Yes O No O                                                                                                                                                                                                                                                                                                                                                                                                                                        |  | Enter SSN           |  |  |
| Date of Birth*                                                                 |      |                                                                                                                                                                                                                                                                                                                                                                                                                                                   |  |                     |  |  |
| Enter DOB                                                                      |      |                                                                                                                                                                                                                                                                                                                                                                                                                                                   |  |                     |  |  |
| Percentage of ownership*                                                       |      |                                                                                                                                                                                                                                                                                                                                                                                                                                                   |  |                     |  |  |
| Enter Percentage                                                               | A .  |                                                                                                                                                                                                                                                                                                                                                                                                                                                   |  |                     |  |  |