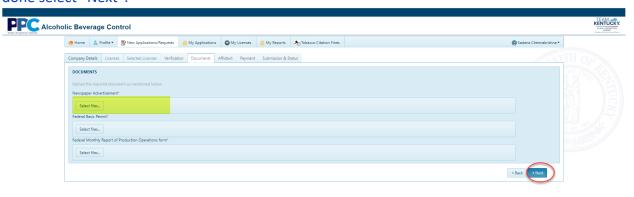

6. Next you will see the list of all selected licenses.

7. The next tab is the "Documents" tab where you will upload any documents required to process your application. In the example below an advertisement is needed. In order to attach click the "Select Files.." button and navigate to the file you wish to upload. Once done select "Next".