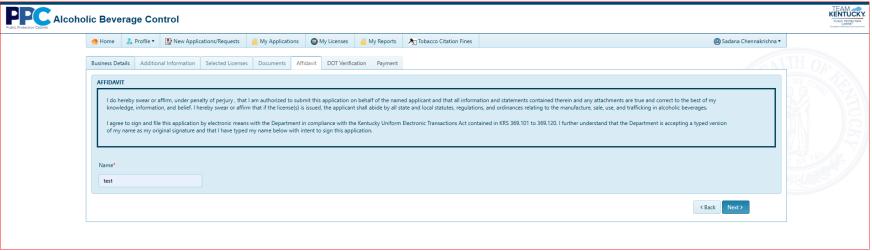

6. Next you will be asked to sign the renewal affidavit by typing your name and selecting "Next".

7. You will now be prompted for payment by selecting "Pay Now".

8. You then will be redirected to the Kentucky Interactive payment page where you will select your method of payment.