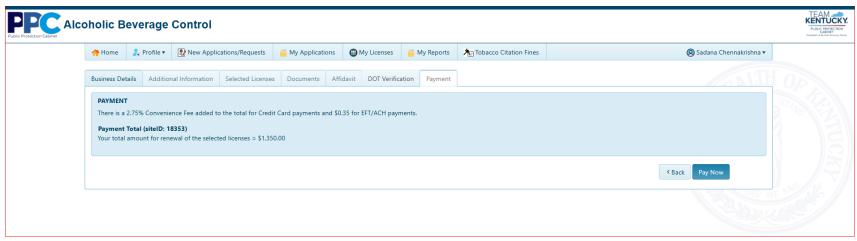

6. Next you will be asked to sign the renewal affidavit by typing your name and selecting "Next".

7. You will now be prompted for payment by selecting "Pay Now".

8. You then will be redirected to the Kentucky Interactive payment page where you will select your method of payment.

9. At the next screen you will provide the information for whichever payment method you selected previously

10. At the confirmation page select "Pay Now".

11. Upon successful payment you will be redirected back to the ABC portal where you will see a message with instructions on how to print your license.