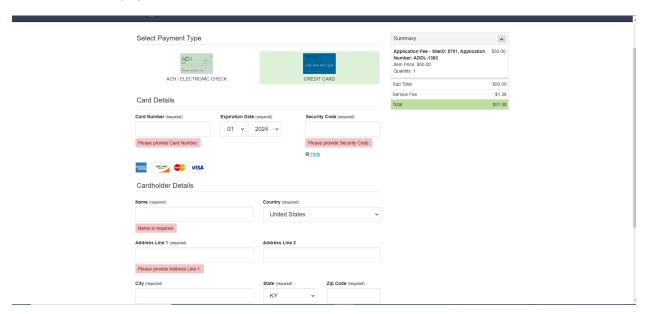

8. Next you will sign the affidavit by entering your name then clicking "Next".

9. Once you select "Next" you will then proceed to "Pay Fee".

10. You then will be redirected to the Kentucky Interactive payment page where you will select your method of payment.

11. At the next screen you will provide the information for whichever payment method you selected previously and continue by selecting "Next". (This example is for credit card.)

12. At the confirmation page select "Pay Now"