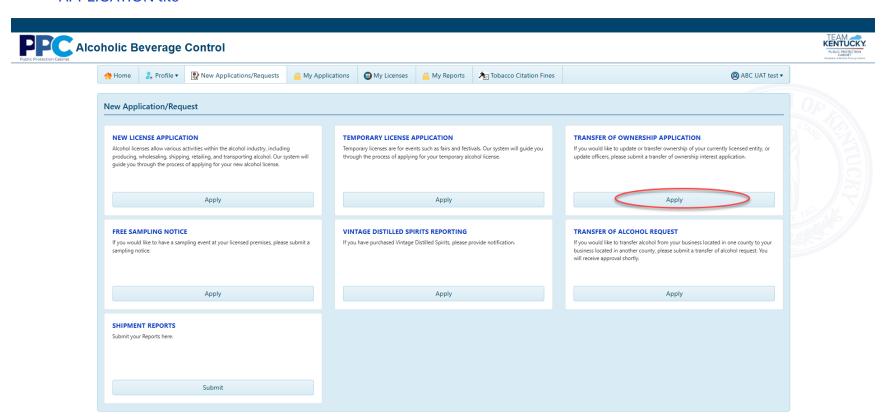

#### **Transfer of Ownership Application**

1. Select "New Applications/Requests" from the top menu bar. And, then select "Apply" in the TRANSFER OF OWNERSHIP APPLICATION tile

2. Select the company and click "Next".