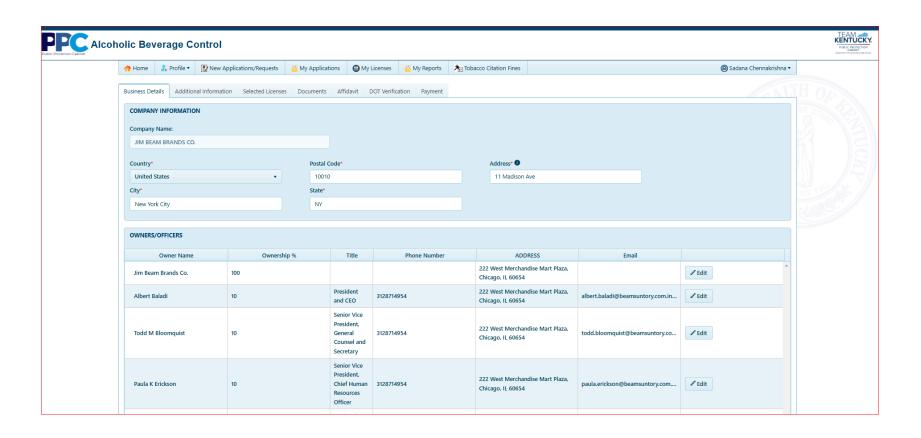

#### Renewal - Batched Sites

1. Any Company that has 3 or more sites are batched, meaning all licenses renew the end of August. To renew batched sites with licenses, the process is very similar to that of Non-Batched Sites. First select "My Licenses". To the right of the company select "Details". Once you expand the company, select the "Renew All" button.

2. Next you will be able to edit owners/officers. If you have no changes, select "Next".

3. Next you will need to provide additional information for each site in the batch, then click "Next".

4. The licenses for each site that can be renewed will show under the Selected Licenses tab. You can remove licenses by selecting the trach can icon. Once reviewed click "Next" to proceed.