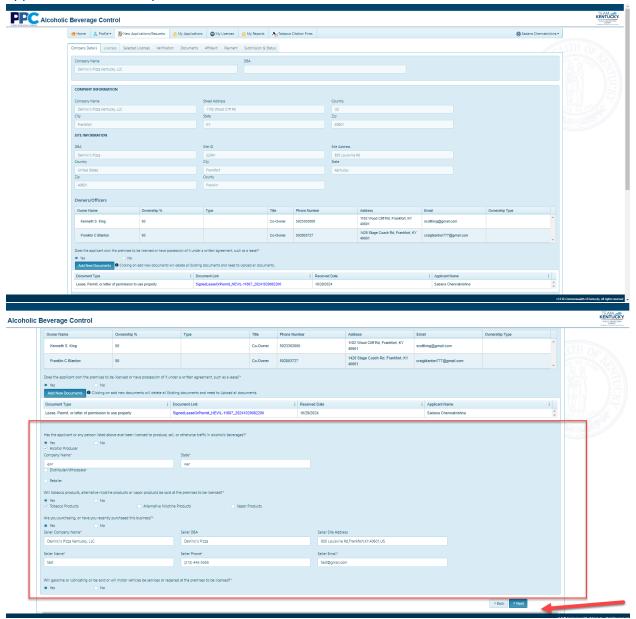

4. Once you select next you will need to answer additional questions as it relates to your application. Once completed select "Next".

5. Once on the "Licenses" tab, select the license types you wish to apply for and select "Next".