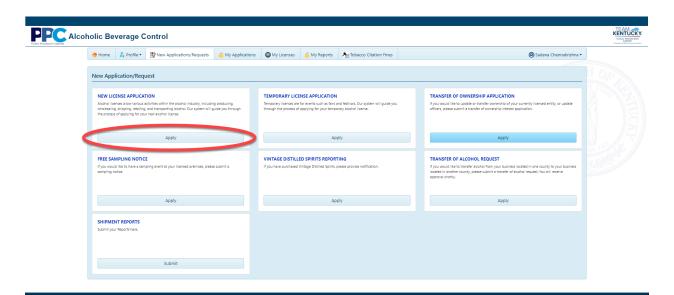

# **New License Application**

1. Select "New Applications/Requests" from the top menu bar. And, then select "Apply" in the NEW LICENSE APPLICATION tile.

2. An instructions page will be displayed, providing details on how to apply.