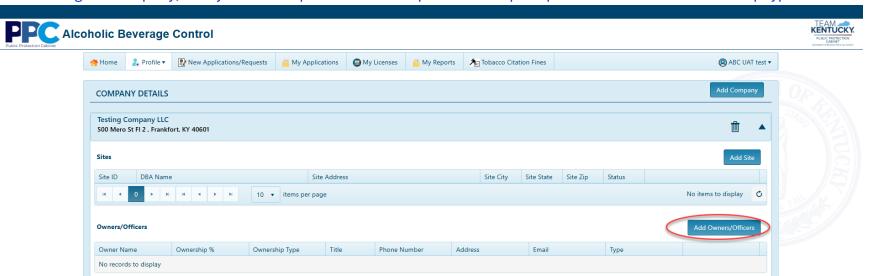

8. After successful submission of Owners / Officers you will see the submitted owners under the company in the "Company Details" page.