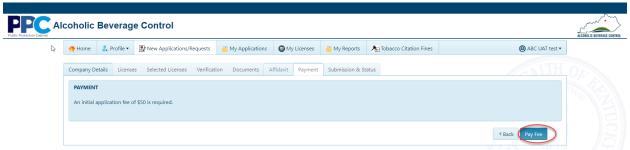

8. Next you will sign the affidavit by entering your name then clicking "Next".

9. Once you select "Next" you will then proceed to "Pay Fee".

10. You then will be redirected to the Kentucky Interactive payment page where you will select your method of payment.