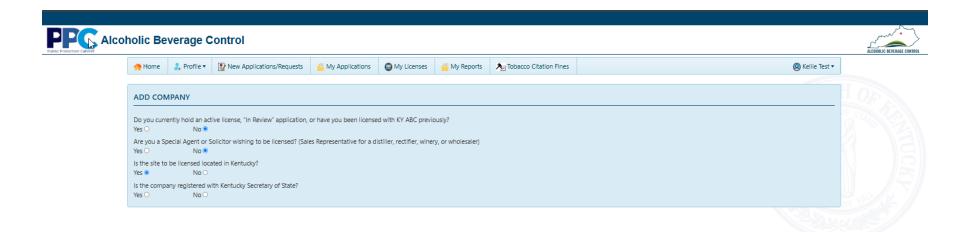

5. If you selected "No" to the first question, you will be prompted with different options to add the parent, Company. If you selected "yes" from the below options, the system will display the respective form to add the company.

6. If user selects "Yes" to the second question "New Special Agent / Solicitor" form will be displayed

7. If the user answers "No", next question will be displayed.

8. If the user answers "Yes", next question will be displayed.