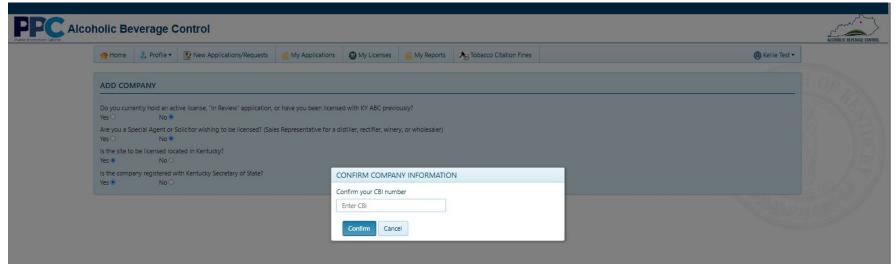

3. A list of results will be returned, select the parent company you are wishing to add.

4. Next you will be prompted to provide your CBI number or FEIN number and select "Confirm". If the information entered is correct you will receive a notification message that your parent company has been added. (The Commonwealth Business Identifier (CBI) is the most accurate method of claiming the parent company.)

12. If user selects "Supplier or Manufacturer" the system will display the below "New Out of State Supplier / Out of State Manufacturer" page.

13. If the user answers "Yes" to the  $4^{th}$  question, the system will ask for CBI number.