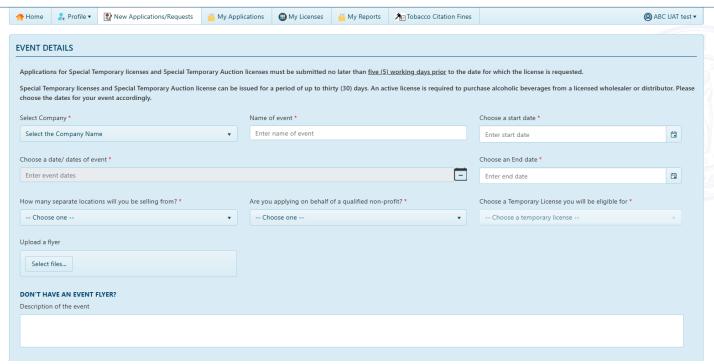

### **New Applications/Requests – Temporary License Application**

1. Select "New Applications/Requests" from the top menu bar.

2. Select "Apply" in the TEMPORARY LICENSE APPLICATION tile.

3. An instructions page will be displayed, providing details on how to apply.

4. Next enter your event details and other necessary application information then click "Submit".

| Country*                                                                                             | Postal Code"       | Address* ①           |
|------------------------------------------------------------------------------------------------------|--------------------|----------------------|
| United States •                                                                                      | Enter Postal Code  | Enter Street Address |
| City*                                                                                                | State*             | County*              |
| Enter City                                                                                           | Enter State        | Select County        |
| Does the applicant own the premises where the qualifying event is to take pla  Yes  No  Host details | ice? *             |                      |
| Host organization name *                                                                             |                    |                      |
| Enter host organization name                                                                         |                    |                      |
| First Name*                                                                                          | Middle Name        | Last Name*           |
| Enter First Name                                                                                     | Enter Middle Name  | Enter Last Name      |
| Suffix                                                                                               | Phone*             | Email*               |
| Select Suffix ▼                                                                                      | Enter Phone Number | Enter Email Address  |
|                                                                                                      |                    |                      |
| EVENT DAY CONTACT DETAILS                                                                            | 4.61.00            | Last Name*           |
|                                                                                                      | Middle Name        |                      |
| EVENT DAY CONTACT DETAILS First Name*  Enter First Name                                              | Enter Middle Name  | Enter Last Name      |
| First Name*                                                                                          |                    |                      |