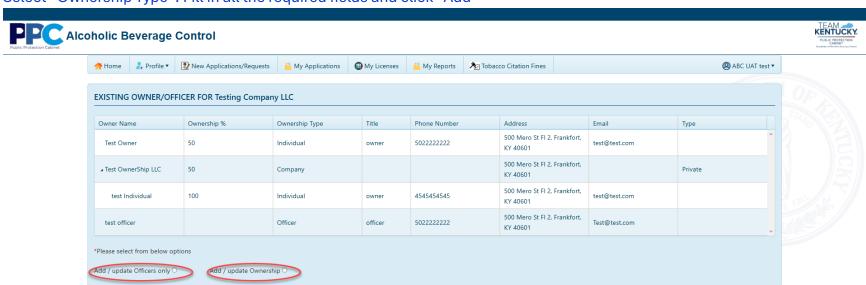

#### **Transfer of Ownership Application**

1. Select "New Applications/Requests" from the top menu bar. And, then select "Apply" in the TRANSFER OF OWNERSHIP APPLICATION tile

2. Select the company and click "Next".

3. Select "Ownership Type". Fill in all the required fields and click "Add"

| ADD NEW OWNER/OFFICER FOR Test Comp                                            | pany |                                                                                                                                                                                                                                                                                                                                                                                                                                                   |  |                     |  |  |
|--------------------------------------------------------------------------------|------|---------------------------------------------------------------------------------------------------------------------------------------------------------------------------------------------------------------------------------------------------------------------------------------------------------------------------------------------------------------------------------------------------------------------------------------------------|--|---------------------|--|--|
| Ownership Type*  Private                                                       | •    | • Complete the following for the business, proprietor, partner(s) and all persons having interest in the business to be licensed. If privately held, show 100% ownership to the second tier of ownership. If the business publicly traded, list the three highest ranking officers and any natural person who owns ten (10) perceive or more. If the business is a non-profit or government entity, list the highest ranking director or officer. |  |                     |  |  |
| Please select from below for company: <b>Test Company</b> Individual   Company | *    | Trust ○ Officer ○                                                                                                                                                                                                                                                                                                                                                                                                                                 |  |                     |  |  |
| First Name*                                                                    |      | Middle Name                                                                                                                                                                                                                                                                                                                                                                                                                                       |  | Last Name*          |  |  |
| Enter First Name                                                               |      | Enter Middle Name                                                                                                                                                                                                                                                                                                                                                                                                                                 |  | Enter Last Name     |  |  |
| Suffix                                                                         |      | Phone*                                                                                                                                                                                                                                                                                                                                                                                                                                            |  | Email*              |  |  |
| Select Suffix ▼                                                                |      | Enter Phone Number                                                                                                                                                                                                                                                                                                                                                                                                                                |  | Enter Email Address |  |  |
| Title*                                                                         |      | US Citizen*                                                                                                                                                                                                                                                                                                                                                                                                                                       |  | SSN                 |  |  |
| Enter Title                                                                    |      | Yes O No O                                                                                                                                                                                                                                                                                                                                                                                                                                        |  | Enter SSN           |  |  |
| Date of Birth*                                                                 |      |                                                                                                                                                                                                                                                                                                                                                                                                                                                   |  |                     |  |  |
| Enter DOB                                                                      |      |                                                                                                                                                                                                                                                                                                                                                                                                                                                   |  |                     |  |  |
| Percentage of ownership*                                                       |      |                                                                                                                                                                                                                                                                                                                                                                                                                                                   |  |                     |  |  |
| Enter Percentage                                                               | A .  |                                                                                                                                                                                                                                                                                                                                                                                                                                                   |  |                     |  |  |