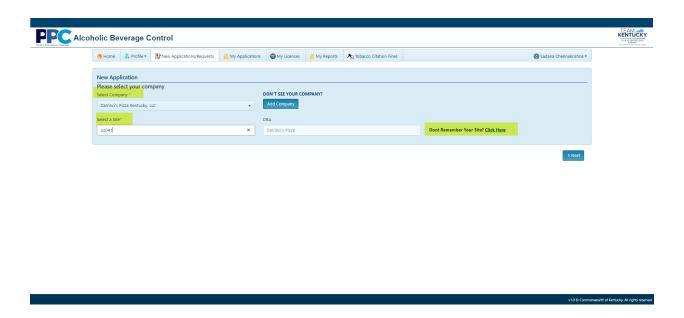

 At the next screen you will need to select the company and enter the site you created in Company Details. Once all information is provided select "Next".
 (If you forgot the site number you can select "Don't Remember Your Site? Click Here" link.)