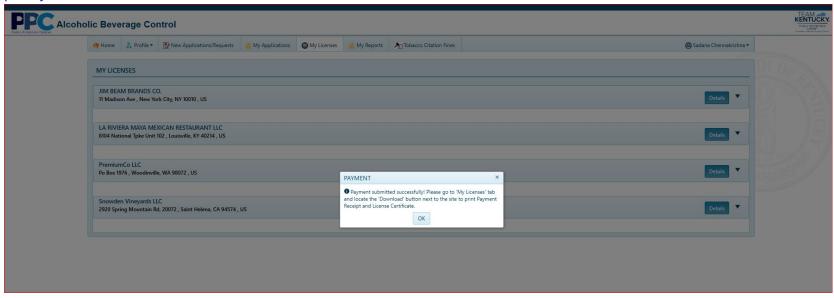

9. At the next screen you will provide the information for whichever payment method you selected previously

10. At the confirmation page select "Pay Now".

11. Upon successful payment you will be redirected back to the ABC portal where you will see a message with instructions on how to print your license.