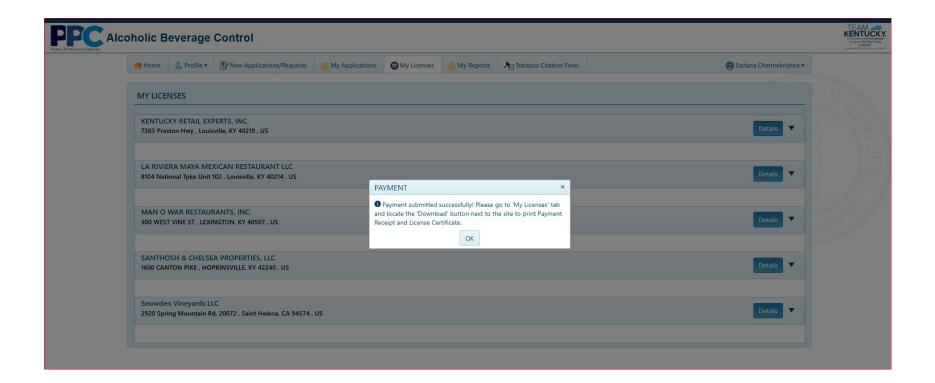

10. Enter all the mandatory fields as applicable when you choose "Credit Card" as the mode of payment.

11. Once you make a payment, you will be redirected back to the BELLE application where you will see the below popup. When you click on "Ok" you will be redirected to "My Applications" page where you can see your submitted application under the Company.