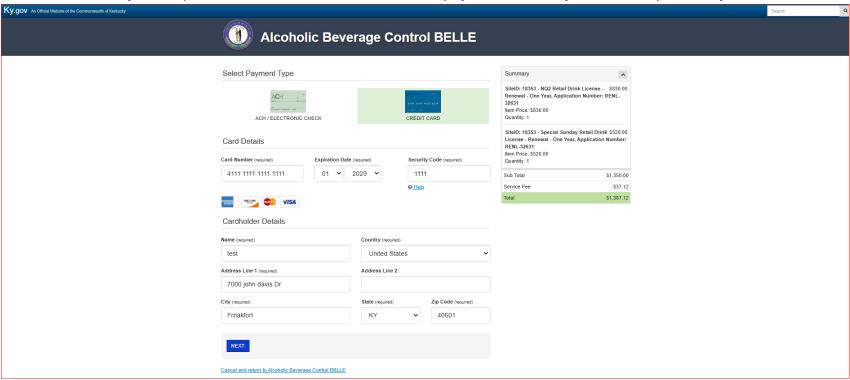

8. Next you will sign the affidavit by entering your name then clicking "Next".

9. Once you select "Next" you will then proceed to "Pay Fee".

10. You then will be redirected to the Kentucky Interactive payment page where you will select your method of payment.

11. At the next screen you will provide the information for whichever payment method you selected previously and continue by selecting "Next". (This example is for credit card.)

12. At the confirmation page select "Pay Now"