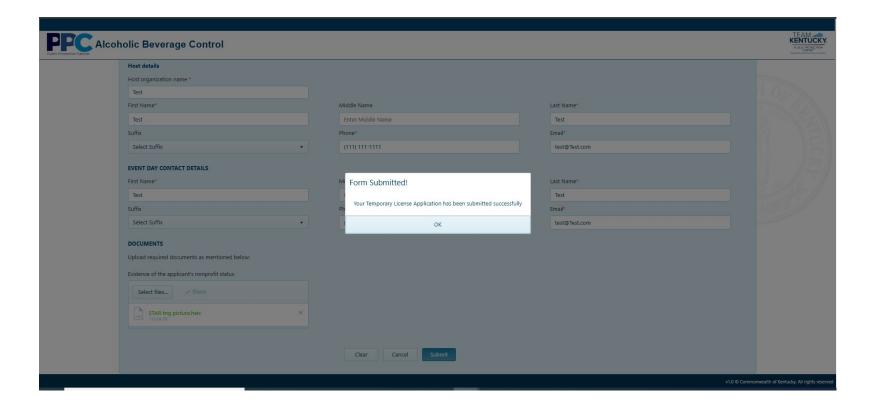

5. Once you select Submit your will see message stating your temporary license application has been successfully submitted. Click "OK".