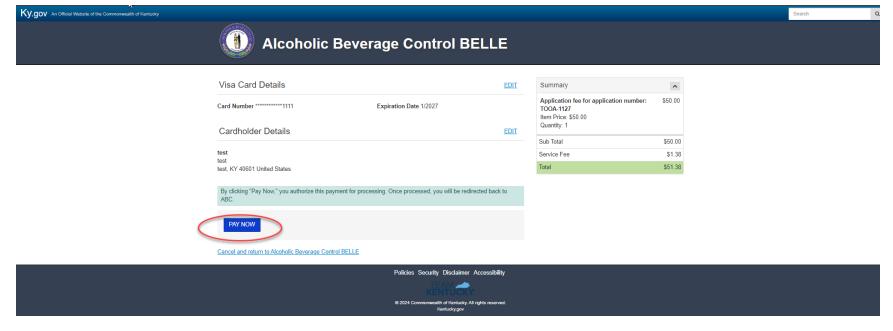

11. At the next screen you will provide the information for whichever payment method you selected previously and continue by selecting "Next". (This example is for credit card.)

12. At the confirmation page select "Pay Now"