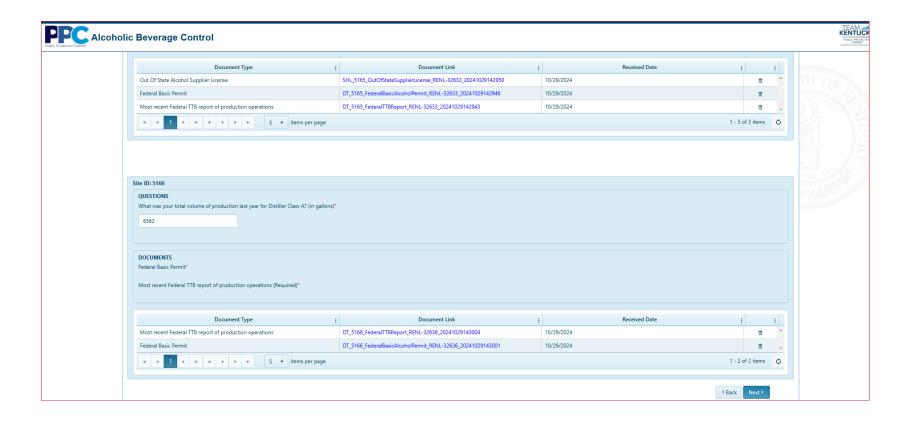

4. The next screen will show which license(s) which are available for renewal. To proceed click "Next".

5. If supporting documents are needed you will be prompted to upload them under the "Documents" tab. Once done select "Next".

5. In the Documents tab will be prompted to upload any documents needed as part of the renewal process. Once done select "Next".

6. Next you will need to type your name for each site affidavit and click "Next" to continue.