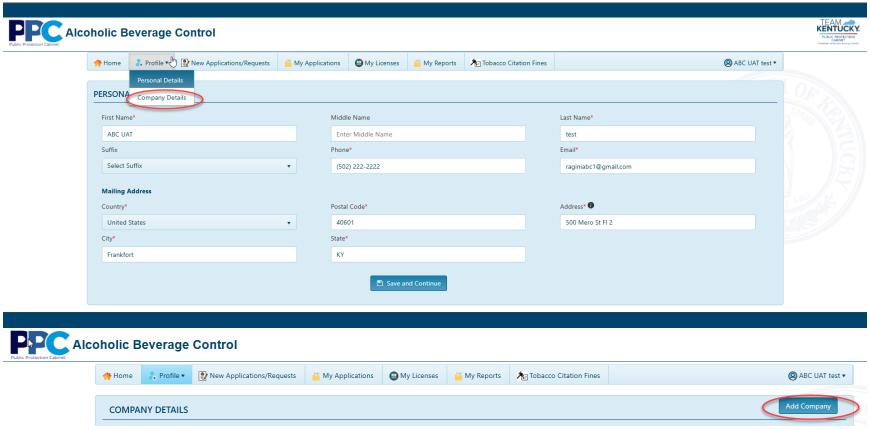

# **Profile – Company Details – Add Company**

1. Under the profile tab click COMPANY DETAILS to add your parent company. If you already claimed one company and trying to add another one, click on the "Add Company" button to add a new company.

2. If you selected "Yes" you will be prompted to search for the parent Company. If you currently hold an active license other than agent solicitor with the Kentucky Department of Alcoholic Beverage Control, select "Yes" if not select "No".

3. A list of results will be returned, select the parent company you are wishing to add.

4. Next you will be prompted to provide your CBI number or FEIN number and select "Confirm". If the information entered is correct you will receive a notification message that your parent company has been added. (The Commonwealth Business Identifier (CBI) is the most accurate method of claiming the parent company.)