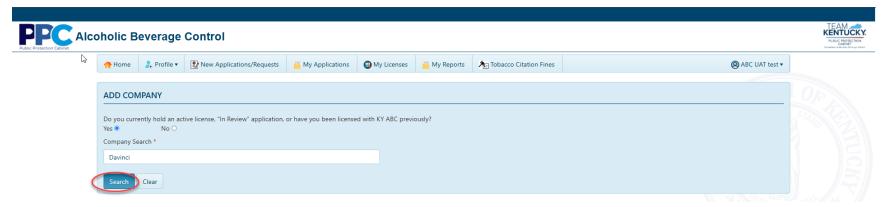

# **Profile – Company Details – Add Company**

1. Under the profile tab click COMPANY DETAILS to add your parent company. If you already claimed one company and trying to add another one, click on the "Add Company" button to add a new company.

2. If you selected "Yes" you will be prompted to search for the parent Company. If you currently hold an active license other than agent solicitor with the Kentucky Department of Alcoholic Beverage Control, select "Yes" if not select "No".