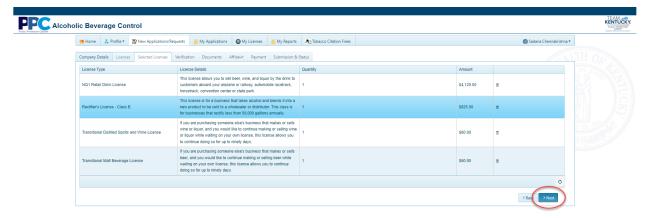

4. Once you select next you will need to answer additional questions as it relates to your application. Once completed select "Next".

5. Once on the "Licenses" tab, select the license types you wish to apply for and select "Next".

6. Next you will see the list of all selected licenses.

7. The next tab is the "Documents" tab where you will upload any documents required to process your application. In the example below an advertisement is needed. In order to attach click the "Select Files.." button and navigate to the file you wish to upload. Once done select "Next".