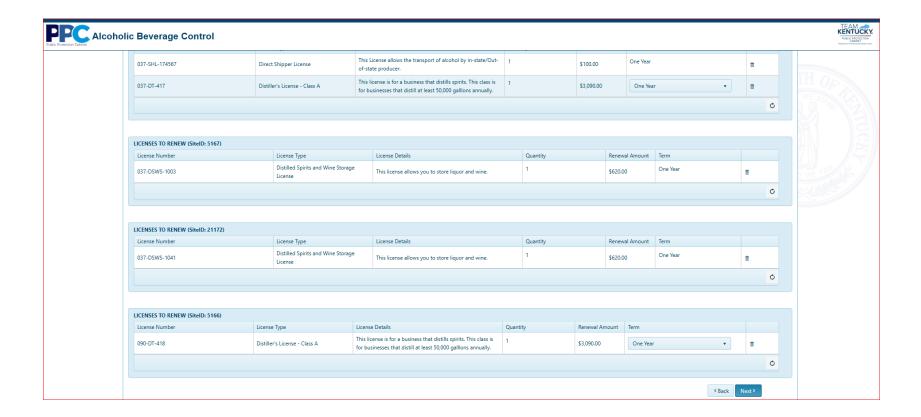

#### Renewal - Batched Sites

1. Any Company that has 3 or more sites are batched, meaning all licenses renew the end of August. To renew batched sites with licenses, the process is very similar to that of Non-Batched Sites. First select "My Licenses". To the right of the company select "Details". Once you expand the company, select the "Renew All" button.

2. Next you will be able to edit owners/officers. If you have no changes, select "Next".

3. Next you will need to provide additional information for each site in the batch, then click "Next".

4. The licenses for each site that can be renewed will show under the Selected Licenses tab. You can remove licenses by selecting the trach can icon. Once reviewed click "Next" to proceed.