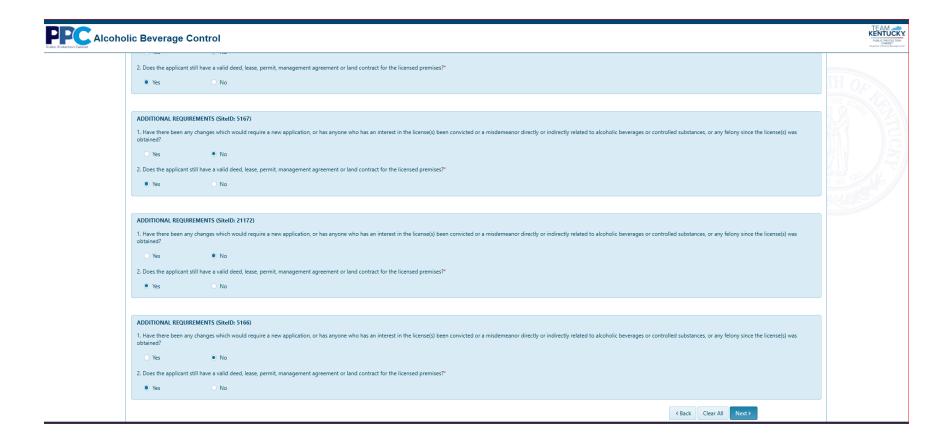

Questions specific to requirements of specific licenses have been retained and appear dynamically based upon what licenses the applicant is renewing. Additionally, questions regarding continued ownership or possession of the licensed premises under a contract or agreement, criminal conviction of any interested persons, changes to the premises or licensed business that would require new application, and the sale of tobacco products are also included.

2. Next you will be able to edit owners/officers. If you have no changes, select "Next".

3. Next you will need to provide additional information for each site in the batch, then click "Next".

4. The licenses for each site that can be renewed will show under the Selected Licenses tab. You can remove licenses by selecting the trach can icon. Once reviewed click "Next" to proceed.