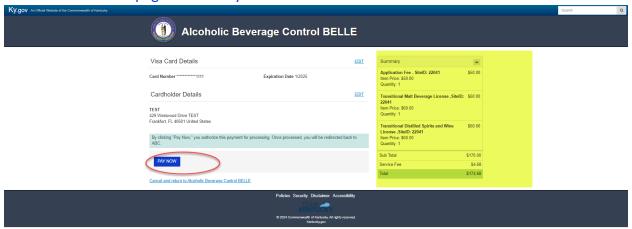

11. At the next screen you will provide the information for whichever payment method you selected previously and continue by selecting "Next". (This example is for credit card.)

12. At the confirmation page select "Pay Now"

13. Upon successful payment you will be redirected back to the ABC portal where you will see a newly created application and an application successfully submitted message.