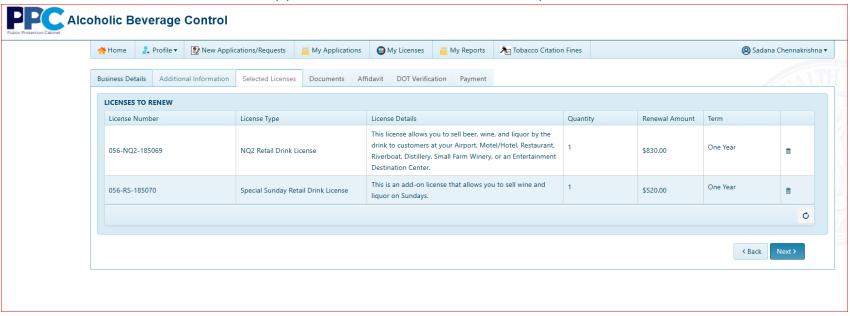

4. The next screen will show which license(s) which are available for renewal. To proceed click "Next".

5. If supporting documents are needed you will be prompted to upload them under the "Documents" tab. Once done select "Next".