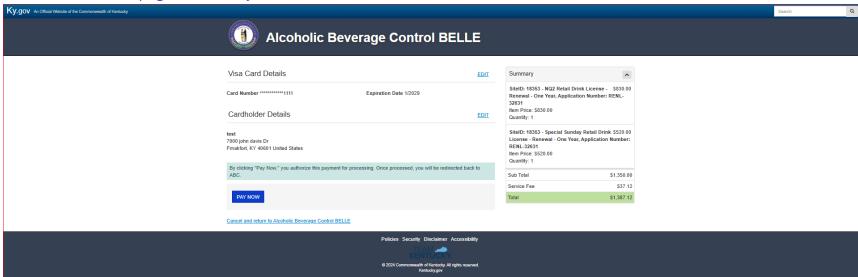

11. At the next screen you will provide the information for whichever payment method you selected previously and continue by selecting "Next". (This example is for credit card.)

12. At the confirmation page select "Pay Now"