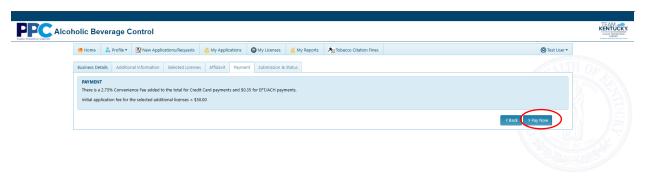

7. Next you will sign the affidavit by entering your name then clicking "Next". Once you select "Next" you will then proceed to "Pay Now".

8. Once you select "Next" you will then proceed to "Pay Now".

9. You then will be redirected to the Kentucky Interactive payment page where you will select your method of payment.