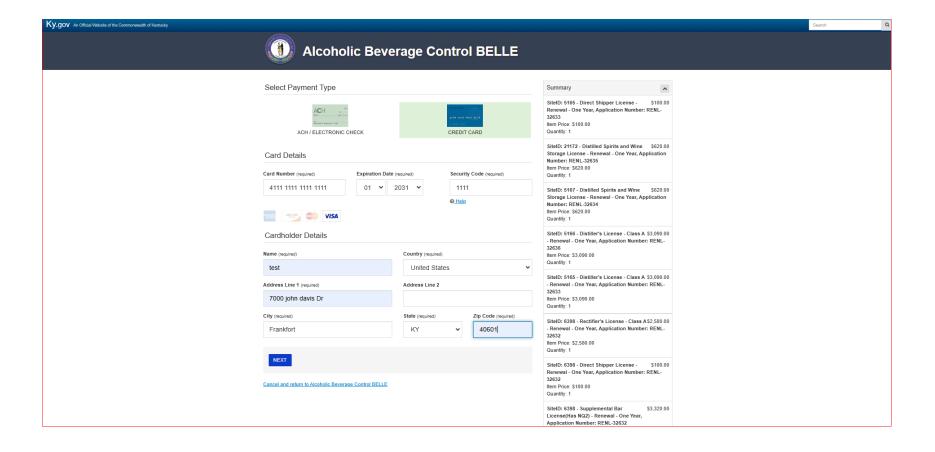

7. The payment tab will show a summary of charges by each site. Click "Pay Now" to be redirected to Kentucky Interactive for processing payment.

8. Next you will select your method of payment. At the next screen you will provide the information for whichever payment method you selected previously and then click "Pay now"