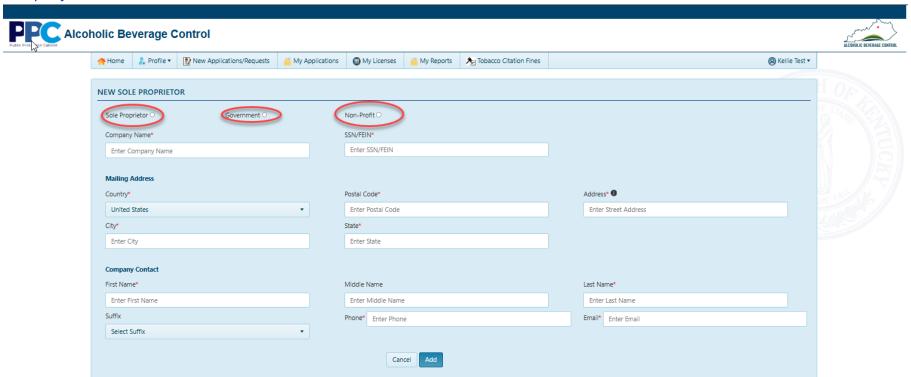

14. If the user answers "NO" to the  $4^{TH}$  question, then next question is displayed.

15. If the user answers "Yes" the system will take to the below page for entering "Sole proprietor" or "Government" or "Nonprofit" company details.