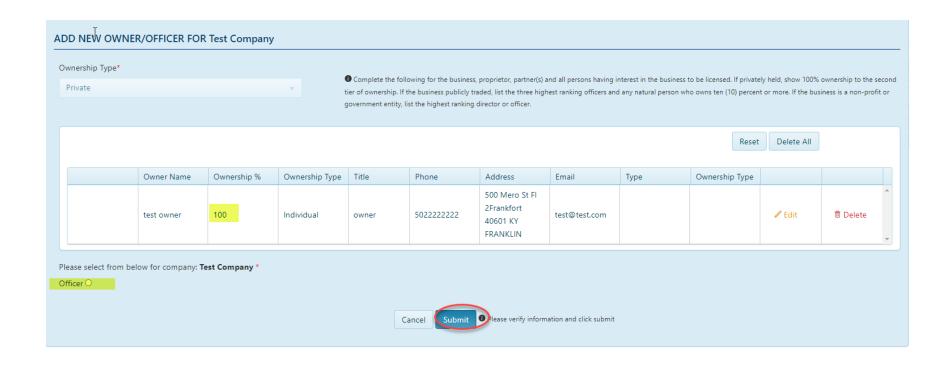

4. Add officers until 100% ownership. A "Submit" button will be visible after 100% ownership is satisfied. If there are officers for the company you can add officers and click "Submit"

5. Depending upon the "Ownership Type" the system will redirect to payment page.