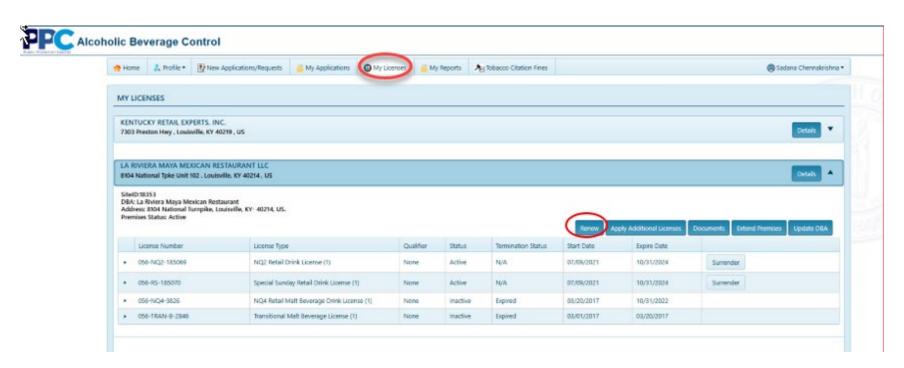

#### Renewal - Non-Batched Sites

1. To renew license(s) select the "My Licenses" tab. To the right of the company select "Details". If the site has license(s) that are renewable click the "Renew" button.

2. Once you click the renew button you will be able to edit owners/officers. If you have no changes, select "Next".

3. You will now need to answer some additional application questions and select "Next".