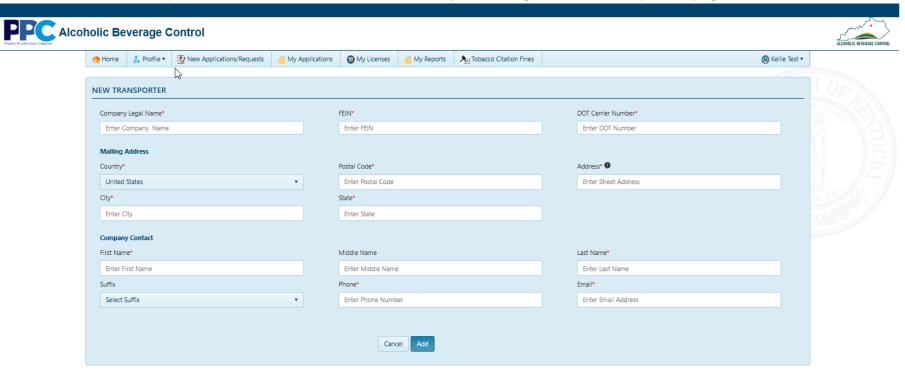

9. If the user answers "No", next option to enter a company as Transporter, Supplier and Manufacturer will be displayed.

10. If "Transporter" is selected the system will ask if user has DOT number.

11. If the user selects "Transporter" and has "DOT number" then the system will go to "New Transporter" page.

12. If user selects "Supplier or Manufacturer" the system will display the below "New Out of State Supplier / Out of State Manufacturer" page.

13. If the user answers "Yes" to the  $4^{th}$  question, the system will ask for CBI number.