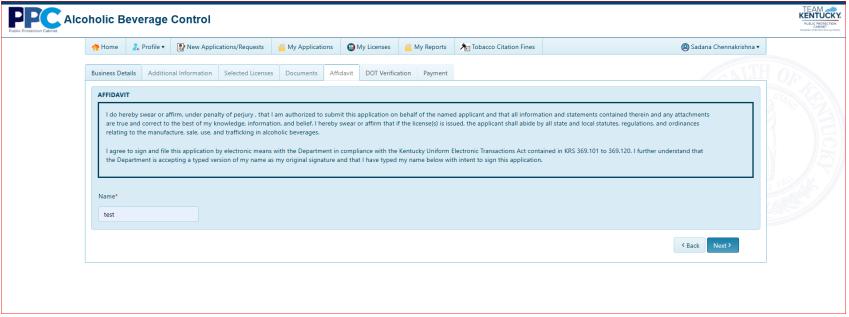

6. Next you will be asked to sign the renewal affidavit by typing your name and selecting "Next".

7. You will now be prompted for payment by selecting "Pay Now".

8. You then will be redirected to the Kentucky Interactive payment page where you will select your method of payment.