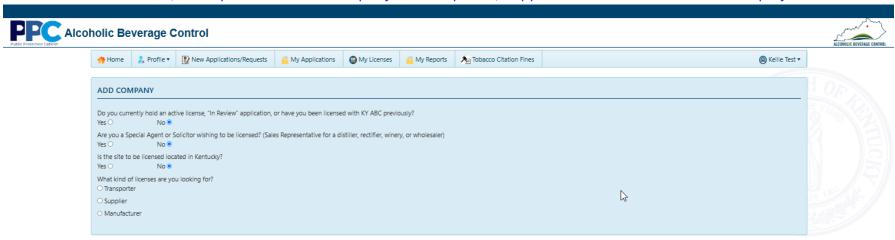

9. If the user answers "No", next option to enter a company as Transporter, Supplier and Manufacturer will be displayed.

10. If "Transporter" is selected the system will ask if user has DOT number.

11. If the user selects "Transporter" and has "DOT number" then the system will go to "New Transporter" page.

12. If user selects "Supplier or Manufacturer" the system will display the below "New Out of State Supplier / Out of State Manufacturer" page.

13. If the user answers "Yes" to the  $4^{th}$  question, the system will ask for CBI number.