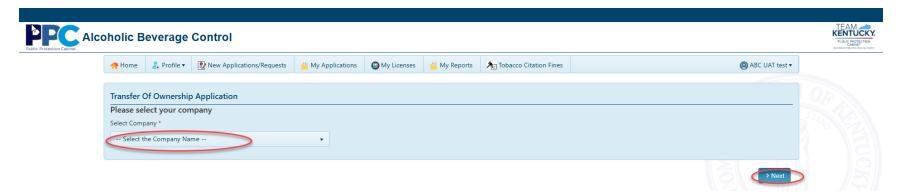

#### **Transfer of Ownership Application**

1. Select "New Applications/Requests" from the top menu bar. And, then select "Apply" in the TRANSFER OF OWNERSHIP APPLICATION tile

2. Select the company and click "Next".