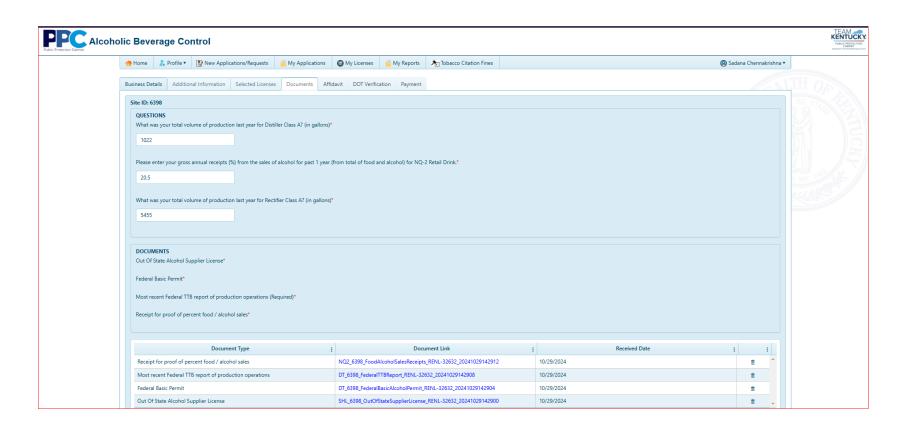

4. The next screen will show which license(s) which are available for renewal. To proceed click "Next".

5. If supporting documents are needed you will be prompted to upload them under the "Documents" tab. Once done select "Next".

5. In the Documents tab will be prompted to upload any documents needed as part of the renewal process. Once done select "Next".

6. Next you will need to type your name for each site affidavit and click "Next" to continue.