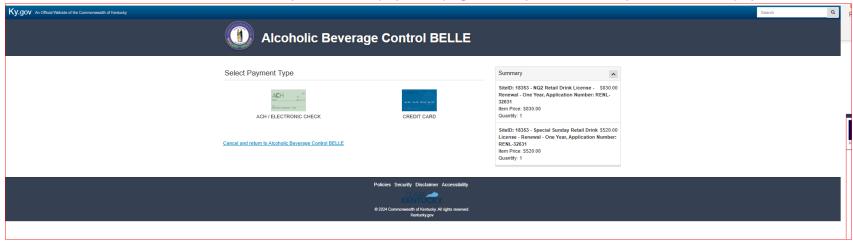

9. At the next screen you will provide the information for whichever payment method you selected previously

10. At the confirmation page select "Pay Now".

11. Upon successful payment you will be redirected back to the ABC portal where you will see a message with instructions on how to print your license.