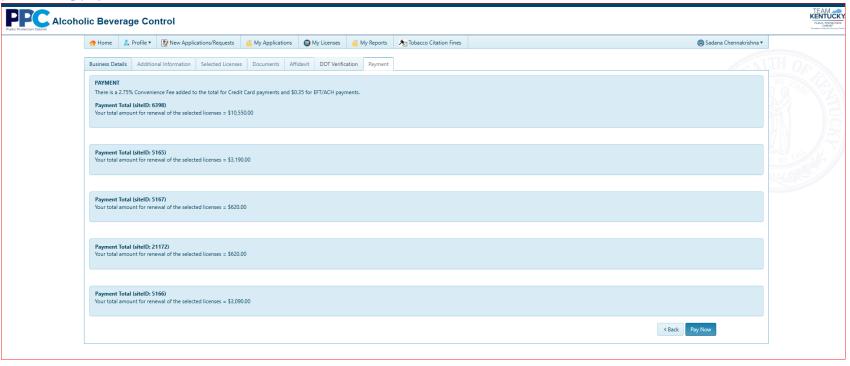

7. The payment tab will show a summary of charges by each site. Click "Pay Now" to be redirected to Kentucky Interactive for processing payment.

8. Next you will select your method of payment. At the next screen you will provide the information for whichever payment method you selected previously and then click "Pay now"