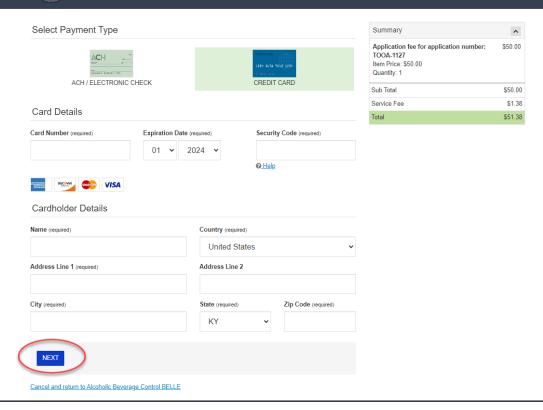

11. At the next screen you will provide the information for whichever payment method you selected previously and continue by selecting "Next". (This example is for credit card.)

12. At the confirmation page select "Pay Now"